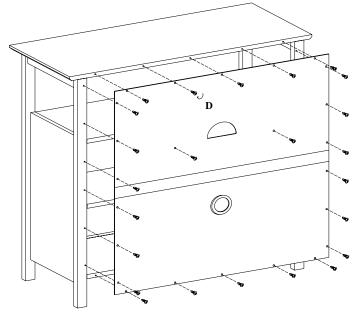

1.) Attach Back Panel (9) to unit by using Small Screws ( D ).

**STEP 5** 

- 1.) Insert Shelf Supports (1) into desired position holes in side panels.
- On a slight angle, carefully slide Adjustable Shelf (8) into unit and on top of Shelf Supports (1).