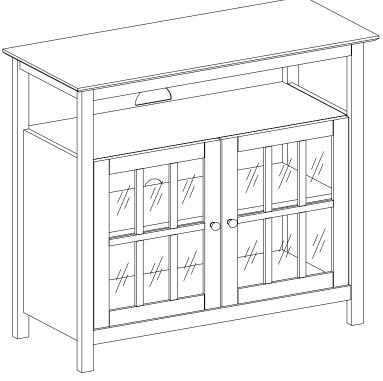

d dowels.







| HARDWARE | E x 8 |
|----------|-------|
| NEEDED   | G x 2 |
|          | H x 2 |

- 1.) Attach Doors (7) to unit using Medium Screws ( E ).
- 2.) Attach Knobs (G) to Doors using Knob Screws ( H ).
- \*\*After Final Assembly, Adjust Hinge Screws for Better Alignment \*\*

**STEP 6** HARDWARE J x 1 NEEDED

- 1.) Carefully pull apart Wire Cap ( J ) into Two pieces if needed.
- 2.) Align each half of the Wire Cap with pre-cut openings in both sides of Back Panel (9). Firmly push together until snapped into place.





1.) Attach Back Panel (9) to unit by using Small Screws ( D ).



**STEP 5** 



- 1.) Insert Shelf Supports (1) into desired position holes in side panels.
- On a slight angle, carefully slide Adjustable Shelf (8) into unit and on top of Shelf Supports (1).



Enjoy your new piece of Quality Furniture!