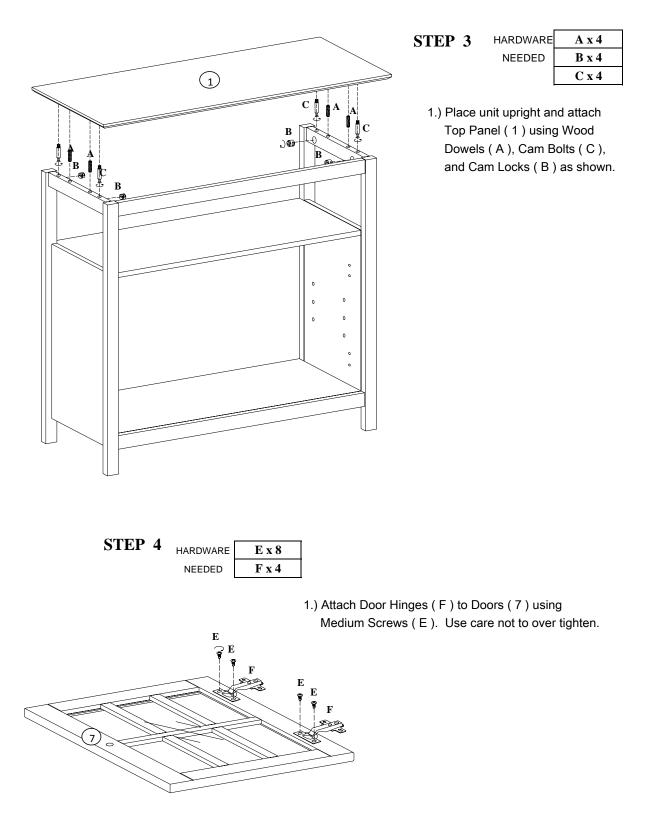

| CODE | NAME                | FIGURE   | Q'TY |
|------|---------------------|----------|------|
|      | TOP PANEL           |          | 1PC  |
| 2    | LEFT SIDE<br>PANEL  | <i>A</i> | 1PC  |
| 3    | RIGHT SIDE<br>PANEL |          | 1PC  |
| 4    | FRONT<br>CROSSBAR   |          | 1PC  |
| 5    | MIDDLE PANEL        | ,        | 1PC  |
| 6    | BOTTOM PANEL        | ¢        | 1PC  |
| 7    | DOOR                |          | 2PCS |
| 8    | ADJUSTABLE<br>SHELF |          | 1PC  |
| 9    | BACK PANEL          | · A ·    | 1PC  |

Assembling the unit with cam and wood dowels.

| HARDWARE | E x 8 |
|----------|-------|
| NEEDED   | G x 2 |
|          | H x 2 |

- 1.) Attach Doors (7) to unit using Medium Screws ( E ).
- 2.) Attach Knobs (G) to Doors using Knob Screws ( H ).
- \*\*After Final Assembly, Adjust Hinge Screws for Better Alignment \*\*