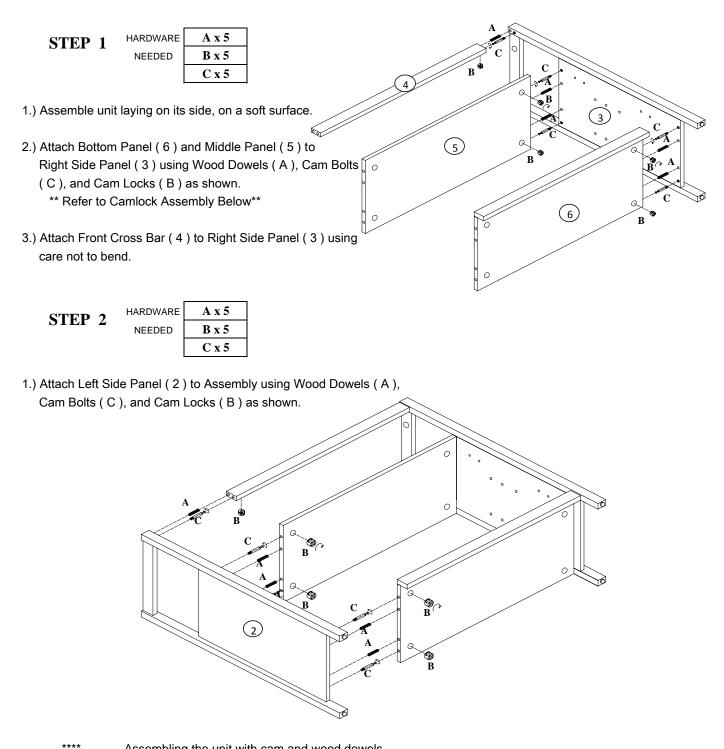

| CODE | NAME                | FIGURE   | Q'TY |
|------|---------------------|----------|------|
|      | TOP PANEL           |          | 1PC  |
| 2    | LEFT SIDE<br>PANEL  | <i>A</i> | 1PC  |
| 3    | RIGHT SIDE<br>PANEL |          | 1PC  |
| 4    | FRONT<br>CROSSBAR   |          | 1PC  |
| 5    | MIDDLE PANEL        | ,        | 1PC  |
| 6    | BOTTOM PANEL        | ¢        | 1PC  |
| 7    | DOOR                |          | 2PCS |
| 8    | ADJUSTABLE<br>SHELF |          | 1PC  |
| 9    | BACK PANEL          | · A ·    | 1PC  |