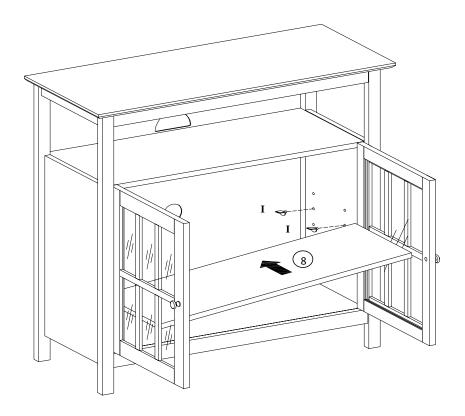

1.) Attach Back Panel (9) to unit by using Small Screws ( D ).

**STEP 5** 

- 1.) Insert Shelf Supports (1) into desired position holes in side panels.
- On a slight angle, carefully slide Adjustable Shelf (8) into unit and on top of Shelf Supports (1).