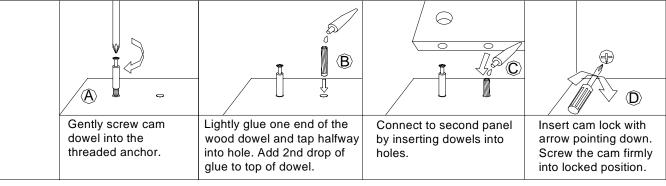

| CODE | NAME                | FIGURE   | Q'TY |
|------|---------------------|----------|------|
|      | TOP PANEL           |          | 1PC  |
| 2    | LEFT SIDE<br>PANEL  | <i>A</i> | 1PC  |
| 3    | RIGHT SIDE<br>PANEL |          | 1PC  |
| 4    | FRONT<br>CROSSBAR   |          | 1PC  |
| 5    | MIDDLE PANEL        | ,        | 1PC  |
| 6    | BOTTOM PANEL        | ¢        | 1PC  |
| 7    | DOOR                |          | 2PCS |
| 8    | ADJUSTABLE<br>SHELF |          | 1PC  |
| 9    | BACK PANEL          | · A ·    | 1PC  |