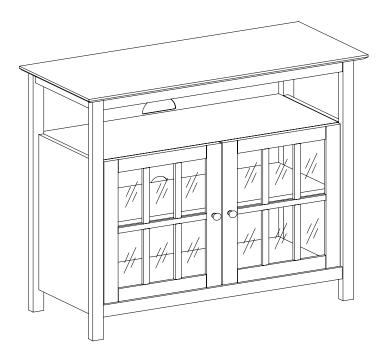

## BIG SUR HIGH BOY TV STAND Item No. 8066070 8066070CH

42" Maximum Flat Panel Television 100 lb. Maximum Capacity

Please do not return to the store . Broken or Missing Parts? . Need help with Assembly? If you have any questions just call 1-800-468-6447 or email us at parts@convenience-concepts.com