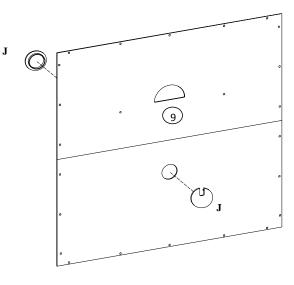

**STEP 6** HARDWARE J x 1 NEEDED

- 1.) Carefully pull apart Wire Cap ( J ) into Two pieces if needed.
- 2.) Align each half of the Wire Cap with pre-cut openings in both sides of Back Panel (9). Firmly push together until snapped into place.

1.) Attach Back Panel (9) to unit by using Small Screws ( D ).

**STEP 5** 

- 1.) Insert Shelf Supports (1) into desired position holes in side panels.
- On a slight angle, carefully slide Adjustable Shelf (8) into unit and on top of Shelf Supports (1).