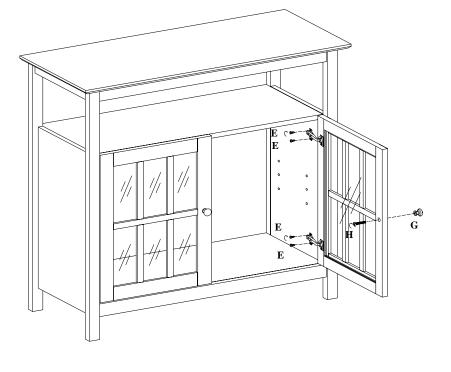

Assembling the unit with cam and wood dowels.

| HARDWARE | E x 8 |
|----------|-------|
| NEEDED   | G x 2 |
|          | H x 2 |

- 1.) Attach Doors (7) to unit using Medium Screws ( E ).
- 2.) Attach Knobs (G) to Doors using Knob Screws ( H ).
- \*\*After Final Assembly, Adjust Hinge Screws for Better Alignment \*\*