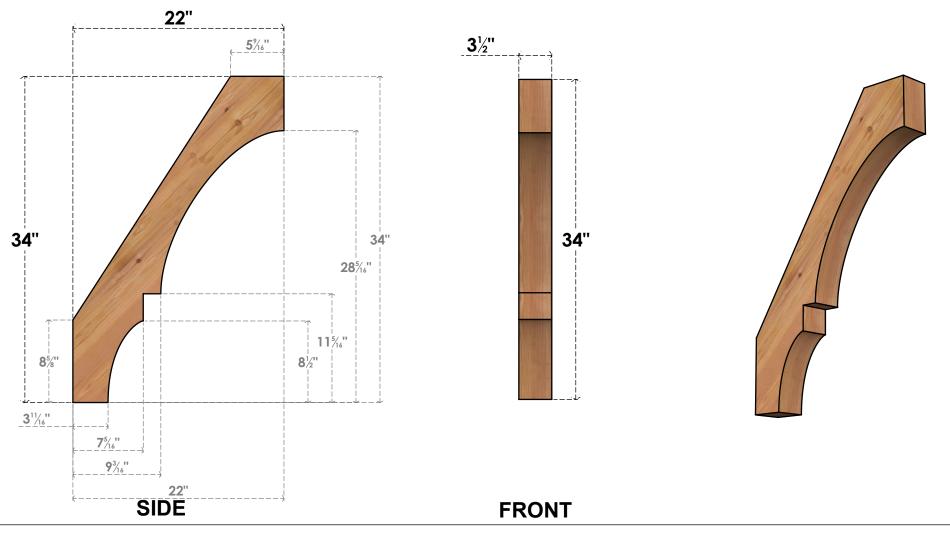

## BRC04X22X34BOA00SWR

3 1/2"W X 22"D X 34"H BALBOA SMOOTH BRACE, WESTERN RED CEDAR

EKENA MILLWORK 2300 WEST MAIN ST. CLARKSVILLE, TX 75426 TOLL FREE: 866-607-0453 WWW.EKENAMILLWORK.COM