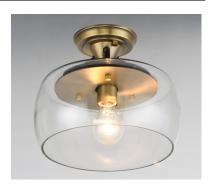

## PRODUCT DESCRIPTION

Simple yet elegant frames are finished in two tone finishes to add upscale element to this economical collection. Frames are available in either Bronze with Antique Brass accents or Black with Satin Nickel accents. Both are supplied with Clear glass shades inspired by stemware for a tailored profile.

#### **FINISHES OPTION**

Black / Satin Nickel

Bronze / Antique Brass

## GLASS

Clear CL