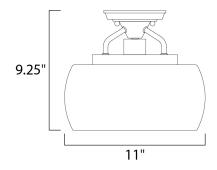

# **MEASUREMENTS**

DIMENSION : 11" L x 11" W x 9.25" H

HANGING WEIGHT : 2.1 lb