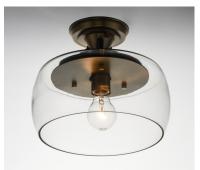

## PRODUCT DESCRIPTION

Simple yet elegant frames are finished in two tone finishes to add upscale element to this economical collection. Frames are available in either Bronze with Antique Brass accents or Black with Satin Nickel accents. Both are supplied with Clear glass shades inspired by stemware for a tailored profile.

#### **FINISHES OPTION**

Black / Satin Nickel

Bronze / Antique Brass

## GLASS

Clear CL