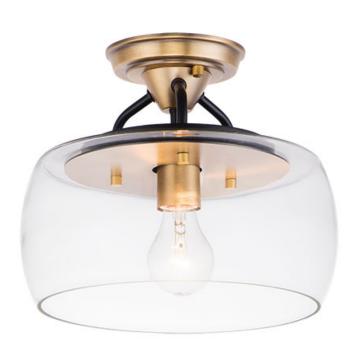

## PRODUCT DESCRIPTION

Simple yet elegant frames are finished in two tone finishes to add upscale element to this economical collection. Frames are available in either Bronze with Antique Brass accents or Black with Satin Nickel accents. Both are supplied with Clear glass shades inspired by stemware for a tailored profile.

#### **FINISHES OPTION**

Black / Satin Nickel

Bronze / Antique Brass

## GLASS

Clear CL