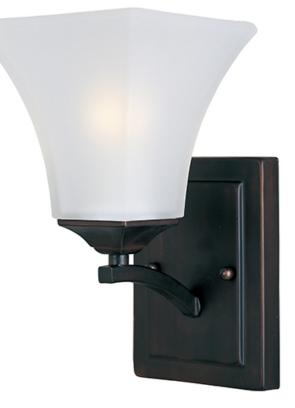

## **PRODUCT DESCRIPTION**

Straight lines and curves make this contemporary series a classic. Square metal tubing finished in your choice of Oil Rubbed Bronze or Satin Nickel support tapered square Frosted glass shades.