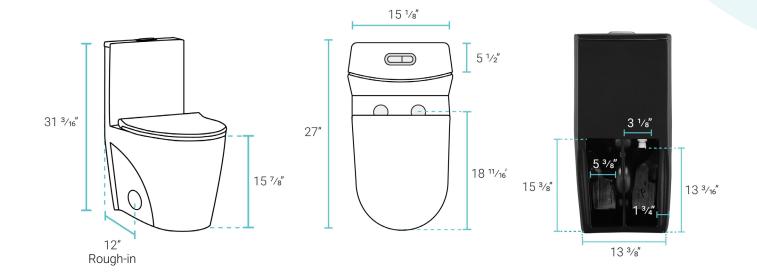

#### Installation:

- Floor mount
- Standard 12" rough-in

### Specifications:

- N.W: 107.93 lb.

- L: 27" x W: 15 1/8" x H: 31 3/16"