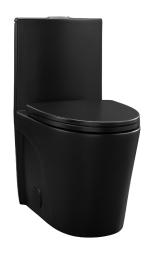

## St. Tropez

# One-Piece Toilet SM-1T254MB

#### Colors & Finishes:

☐ White: SM-1T254

■ Matte Black: SM-1T254MB

Matte White: SM-1T254MW

■ Bisque: SM-1T254BQ