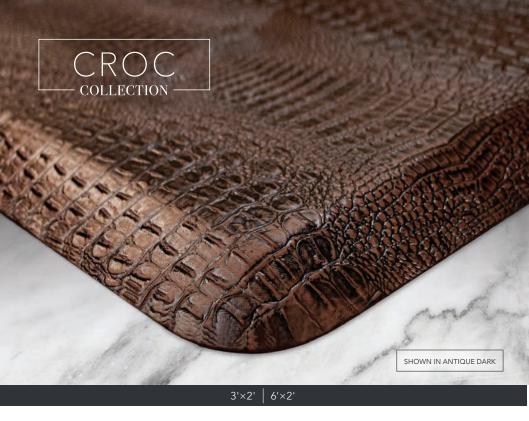

VIEW ENTIRE COLLECTION AT WM-DIGITALCATALOG.COM

The hand-crafted design of the Croc Collection features a bold, imprinted faux-crocodile pattern. The distinctive style is suitable as an accent piece as well as coordinates beautifully with other natural woods, leather, or even metallic textiles around the home.