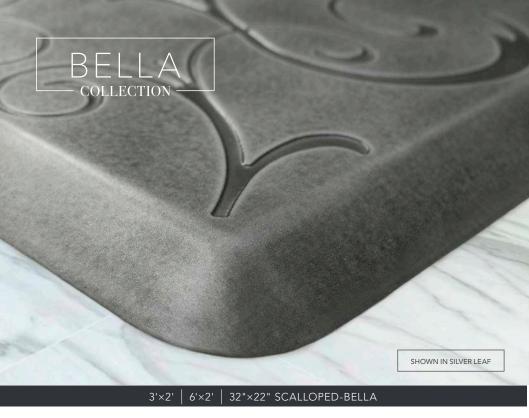

Choose the bold comfort of our Granite Collection, featuring a smooth surface with a metallic flecked finish. Perfect for highlighting hardware and metallic accents around the home.

Bella features a beautiful, lyrical relief pattern with a soft, subtle floral design. Available in 19 rich colors. View entire collection at WM-DigitalCatalog.com