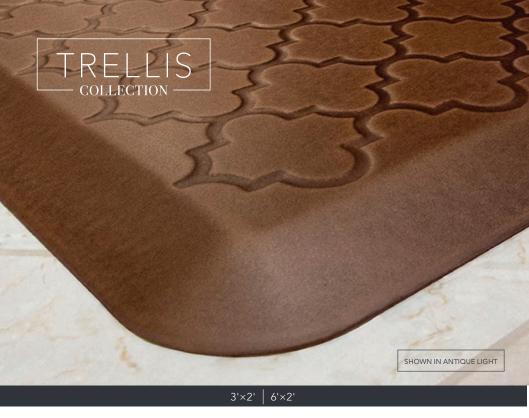

WELLNESSmats. FOR THE HOME

Trellis is a visually striking lattice-like pattern, inspired from antique wrought-iron designs. Available in 19 rich colors. View entire collection at WM-DigitalCatalog.com

| COPPER LEAF   | BRONZE | AZTEC GOLD  | SILVER LEAF  |
|---------------|--------|-------------|--------------|
| ONYX          | SLATE  | SUNSET      | ANTIQUE DARK |
| MIDNIGHT BLUE | LAGOON | BEACH GLASS | SAND DOLLAR  |