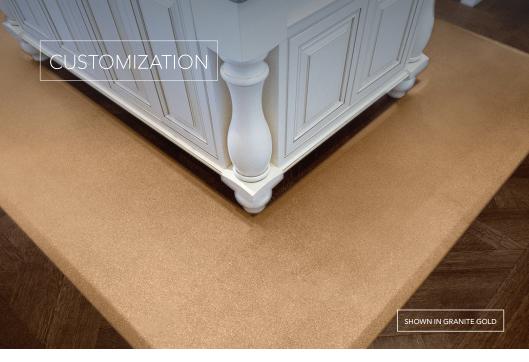

## WELL-BEING, PERSONALIZED<sup>®</sup>

Happy

PERSONALIZED COMFORT, ENDLESS POSSIBILITIES. EXPANDED CUSTOM OPTIONS NOW AVAILABLE.

Ask your retailer for more details.

Create the perfect sized and shaped mat that suits your space and needs. Comes in ¾'' thickness. Available in custom sizes – PuzzlePiece Runner or L-Series and in two widths, 2' and 3' or can be customized to your specific needs.