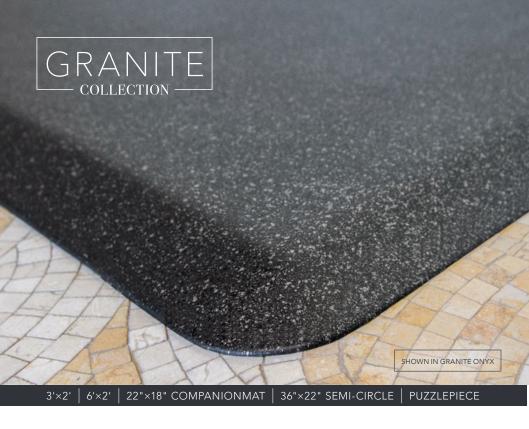

Choose the bold comfort of our Granite Collection, featuring a smooth surface with a metallic flecked finish. Perfect for highlighting hardware and metallic accents around the home.

Bella features a beautiful, lyrical relief pattern with a soft, subtle floral design. Available in 19 rich colors. View entire collection at WM-DigitalCatalog.com