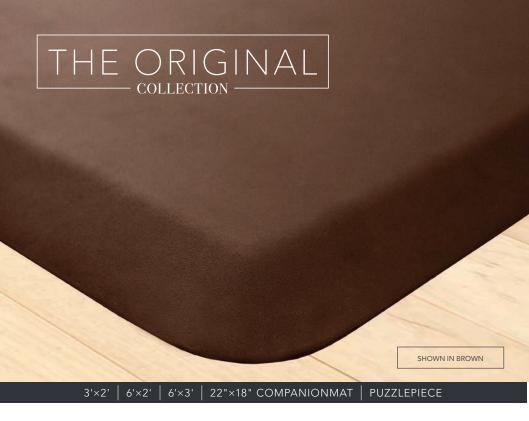

WELLNESSmats. FOR THE HOME

The Original is the cornerstone of the WellnessMats line, with its smooth surface and elegant, sleek design, and is a favorite of professional and home chefs alike.

| BROWN | BLACK | GRAY | TAN |
|-------|-------|------|-----|