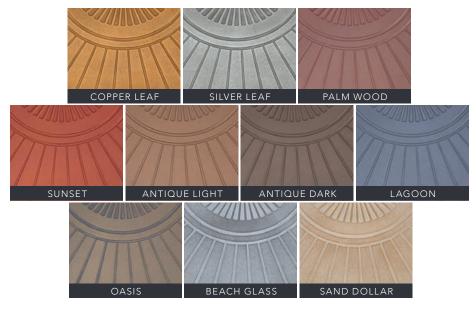

L-Series - Up to 16'

\*Also available in Original solid colors.

Ideal for the kitchen, vanity, laundry room and throughout the home, the Semi-Sunburst is also perfect for smaller kitchens and compact areas. This transitional and functional mat has endless possibilities!