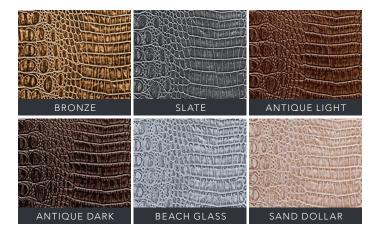

VIEW ENTIRE COLLECTION AT WM-DIGITALCATALOG.COM

The hand-crafted design of the Croc Collection features a bold, imprinted faux-crocodile pattern. The distinctive style is suitable as an accent piece as well as coordinates beautifully with other natural woods, leather, or even metallic textiles around the home.