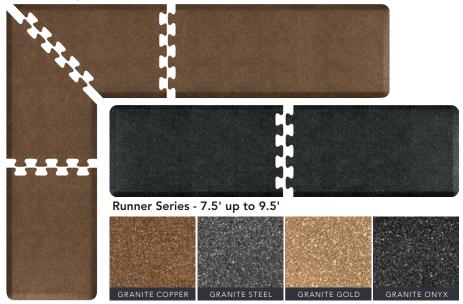

Choose the bold comfort of our Granite Collection, featuring a smooth surface with a metallic flecked finish. Perfect for highlighting hardware and metallic accents around the home.

Bella features a beautiful, lyrical relief pattern with a soft, subtle floral design. Available in 19 rich colors. View entire collection at WM-DigitalCatalog.com

## WELL-BEING, PERSONALIZED<sup>®</sup>

Happy

PERSONALIZED COMFORT, ENDLESS POSSIBILITIES. EXPANDED CUSTOM OPTIONS NOW AVAILABLE.

Ask your retailer for more details.

Create the perfect sized and shaped mat that suits your space and needs. Comes in ¾'' thickness. Available in custom sizes – PuzzlePiece Runner or L-Series and in two widths, 2' and 3' or can be customized to your specific needs.