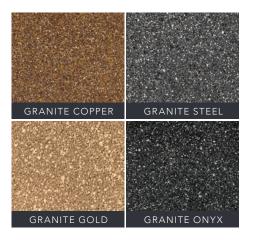

Choose the bold comfort of our Granite Collection, featuring a smooth surface with a metallic flecked finish. Perfect for highlighting hardware and metallic accents around the home.

Bella features a beautiful, lyrical relief pattern with a soft, subtle floral design. Available in 19 rich colors. View entire collection at WM-DigitalCatalog.com