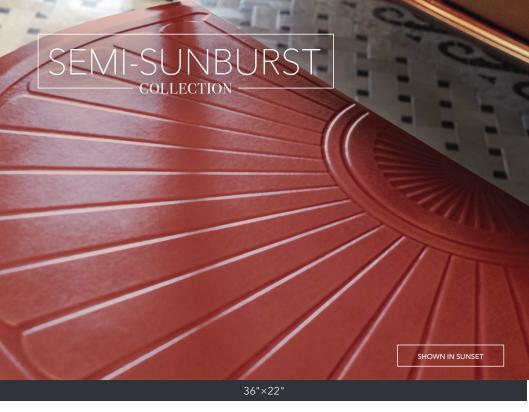

L-Series - Up to 16'

\*Also available in Original solid colors.

Ideal for the kitchen, vanity, laundry room and throughout the home, the Semi-Sunburst is also perfect for smaller kitchens and compact areas. This transitional and functional mat has endless possibilities!