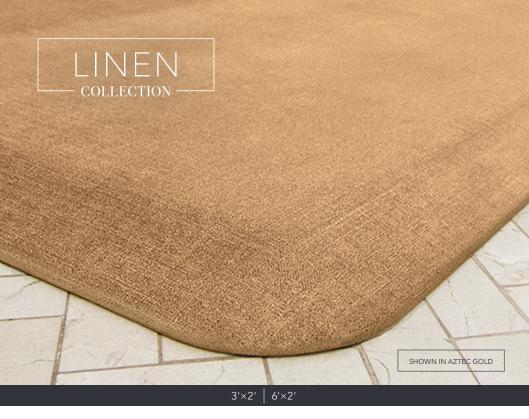

PROUDLY MADE IN THE USA 💻

The subtle textured style of the Linen Collection provides the appearance of a natural-woven fabric, making this pattern a classic style!

| BRONZE        | BURNISHED COPPER | AZTEC GOLD    | ONYX         |
|---------------|------------------|---------------|--------------|
|               |                  |               |              |
| SLATE         | SUNSET           | ANTIQUE LIGHT | ANTIQUE DARK |
| MIDNIGHT BLUE | LAGOON           | BEACH GLASS   | SAND DOLLAR  |
|               |                  | BEACH GEASS   | SAND DOLLAR  |