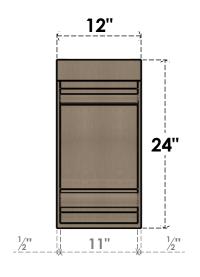

# FRONT PROFILE

### ITEM NUMBER: CORU12X36X24WARRCPR

12"W X 36"D X 24"H SERIES 3 CLASSIC WARREN ROUGH CEDAR TIMBERTHANE FAUX WOOD CORBEL, PRIMED