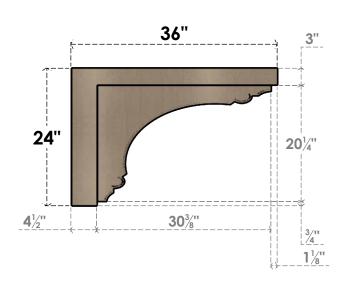

## SIDE PROFILE

### ITEM NUMBER: CORU12X36X24WARRCPR

12"W X 36"D X 24"H SERIES 3 CLASSIC WARREN ROUGH CEDAR TIMBERTHANE FAUX WOOD CORBEL, PRIMED