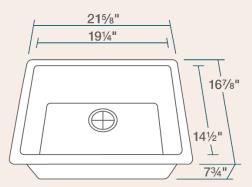

## **808-WHITE Single Bowl Sink**

21 5/8" x 16 7/8" x 7 3/4" Undermount or Topmount Installation Made with 80% Quartz, 20% Acrylic All-Natural Materials - Eco-Friendly and Recyclable Offset Drain Heat Resistant to 550 Degrees Stain Resistant Scratch Resistant Multiple Colors Available Installation Hardware Included Limited Lifetime Warranty Acrylic Provides Sound Dampening - No Pads Needed