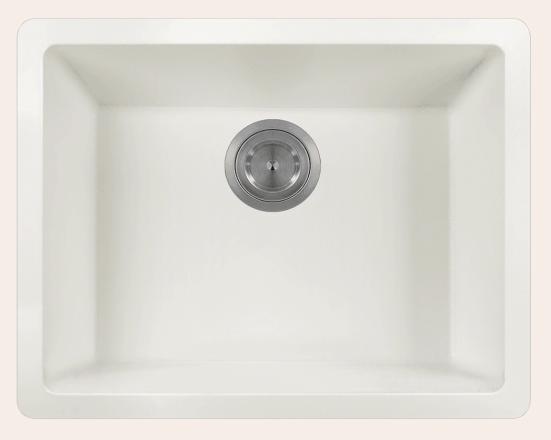

## **Quartz Granite**

Our Quartz Granite sinks come in six colors to match any countertop: black, silver, mocha, slate, beige, and white. They are made with 80% Quartz and 20% Acrylic and have a non-porous surface that gives the sink antibacterial properties. They are extremely scratch resistant, can withstand temperatures up to 550 Degrees, and are unaffected by household acids and cleaners. They are also completely stain resistant.

## **808-WHITE Single Bowl Sink**

21 5/8" x 16 7/8" x 7 3/4" Undermount or Topmount Installation Made with 80% Quartz, 20% Acrylic All-Natural Materials - Eco-Friendly and Recyclable Offset Drain Heat Resistant to 550 Degrees Stain Resistant Scratch Resistant Multiple Colors Available Installation Hardware Included Limited Lifetime Warranty Acrylic Provides Sound Dampening - No Pads Needed