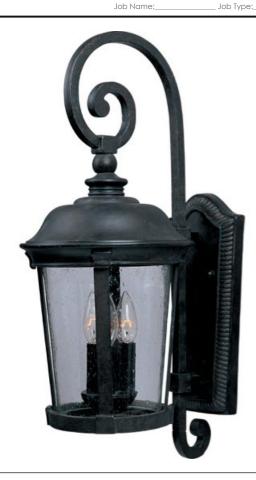

### PRODUCT DESCRIPTION

Maxim Lighting's Dover VX Collection is made with Vivex, a material twice the strength of resin, is non-corrosive, UV resistant and backed with a 5-Year Limited Warranty. Dover VX features our Bronze finish and Seedy glass.