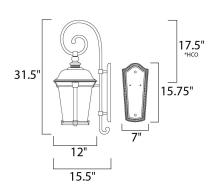

\*height from center of outlet to the top of the fixture

#### **MEASUREMENTS**

DIMENSION : 12" W x 31.5" H x 15.5" Ext **BACK PLATE** : 7" W x 15.75" H x 17.5" HCO

: 20.02 lb HANGING WEIGHT