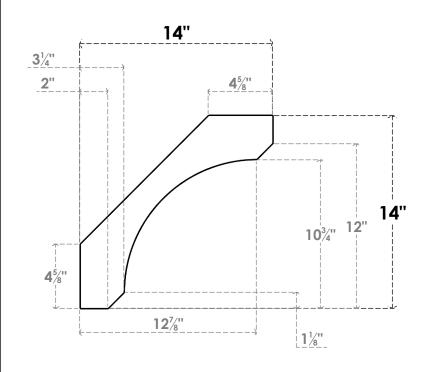

## ITEM NUMBER: BRCURO050X14000X14000LECRCPR

5"W X 14"D X 14"H LEGACY ROUGH CEDAR WOODGRAIN OPEN TIMBERTHANE BRACE, PRIMED TAN

SIDE PROFILE

**FRONT PROFILE** 

**ISOMETRIC** 

GENERATED DATE: 04/05/2023

**EKENA MILLWORK** 2300 WEST MAIN ST. CLARKSVILLE, TX 75426 TOLL FREE: 866-607-0453 WWW.EKENAMILLWORK.COM