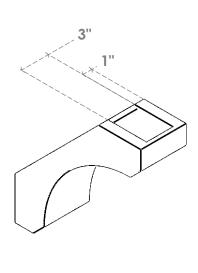

## ITEM NUMBER: BRCURO050X14000X14000LECRCPR

5"W X 14"D X 14"H LEGACY ROUGH CEDAR WOODGRAIN OPEN TIMBERTHANE BRACE, PRIMED TAN

SIDE PROFILE

**FRONT PROFILE** 

**ISOMETRIC** 

GENERATED DATE: 04/05/2023

**EKENA MILLWORK** 2300 WEST MAIN ST. CLARKSVILLE, TX 75426 TOLL FREE: 866-607-0453 WWW.EKENAMILLWORK.COM