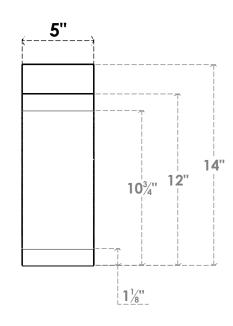

## ITEM NUMBER: BRCURO050X14000X14000LECRCPR

5"W X 14"D X 14"H LEGACY ROUGH CEDAR WOODGRAIN OPEN TIMBERTHANE BRACE, PRIMED TAN

SIDE PROFILE

**FRONT PROFILE** 

**ISOMETRIC** 

GENERATED DATE: 04/05/2023

**EKENA MILLWORK** 2300 WEST MAIN ST. CLARKSVILLE, TX 75426 TOLL FREE: 866-607-0453 WWW.EKENAMILLWORK.COM