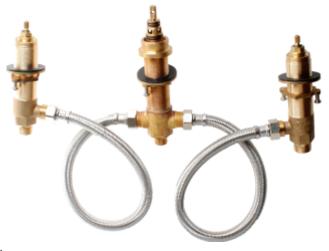

## **Specifications**

- Heavy brass construction for durability and reliability
- German made 3/4" Fluehs ceramic cartridge ensures life long trouble free service
- Dual handle operation allows both volume and temperature control
- Dual inlet ports 1/2" CxC soldering & 3/4" NPT thread to ensure high flow rate
- Test plug is supplied for on-site pressure testing.
- Trim set can be installed separately above the deck.
- 3 hole 6"-16" widespread installation
- Trim parts, cartridge, diverter and shower hose can be serviced above the mounting deck without touching rough-in valves.