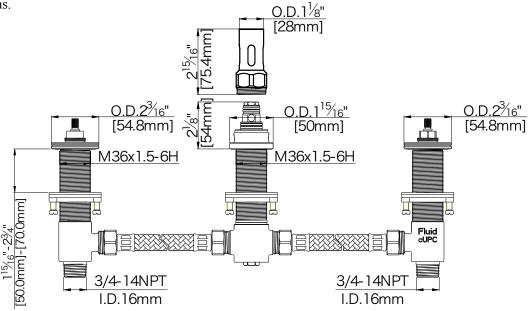

## **Specifications**

- Heavy brass construction for durability and reliability
- German made 3/4" Fluehs ceramic cartridge ensures life long trouble free service
- Dual handle operation allows both volume and temperature control
- Dual inlet ports 1/2" CxC soldering & 3/4" NPT thread to ensure high flow rate
- Test plug is supplied for on-site pressure testing.
- Trim set can be installed separately above the deck.
- 3 hole 6"-16" widespread installation
- Trim parts, cartridge, diverter and shower hose can be serviced above the mounting deck without touching rough-in valves.