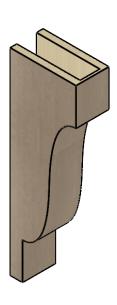

## ITEM NUMBER: CORU05X10X30NEWRCPR

5"W X 10"D X 30"H SERIES 2 THIN NEWPORT ROUGH CEDAR TIMBERTHANE FAUX WOOD CORBEL, PRIMED

## **SIDE PROFILE**

**FRONT PROFILE** 

**ISOMETRIC** 

**EKENA MILLWORK** 2300 WEST MAIN ST. CLARKSVILLE, TX 75426 TOLL FREE: 866-607-0453 WWW.EKENAMILLWORK.COM

GENERATED DATE: 01/28/2023

- 1. INSTALLATION TO BE COMPLETED IN ACCORDANCE WITH MANUFACTURER'S SPECIFICATIONS.
  2. DRAWING MAY NOT BE TO SCALE
  3. THIS DRAWING IS INTENDED FOR DESIGN AND PLANNING PURPOSES ONLY.
  4. ALL INFORMATION CONTAINED HEREIN WAS CURRENT AT THE TIME OF DEVELOPMENT BUT MUST BE REVIEWED AND APPROVED BY THE PRODUCT MANUFACTURER TO BE CONSIDERED ACCURATE.
- 5. TIMBERTHANE ARCHITECTURAL PRODUCTS ARE MADE FROM HIGH DENSITY URETHANE AND COME FACTORY PRIMED