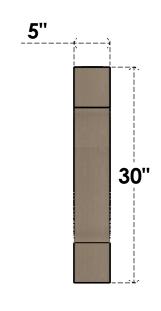

## ITEM NUMBER: CORU05X10X30NEWRCPR

5"W X 10"D X 30"H SERIES 2 THIN NEWPORT ROUGH CEDAR TIMBERTHANE FAUX WOOD CORBEL, PRIMED

## **SIDE PROFILE**

**FRONT PROFILE** 

**ISOMETRIC** 

**EKENA MILLWORK** 2300 WEST MAIN ST. CLARKSVILLE, TX 75426 TOLL FREE: 866-607-0453 WWW.EKENAMILLWORK.COM

GENERATED DATE: 01/28/2023

- 1. INSTALLATION TO BE COMPLETED IN ACCORDANCE WITH MANUFACTURER'S SPECIFICATIONS.
  2. DRAWING MAY NOT BE TO SCALE
  3. THIS DRAWING IS INTENDED FOR DESIGN AND PLANNING PURPOSES ONLY.
  4. ALL INFORMATION CONTAINED HEREIN WAS CURRENT AT THE TIME OF DEVELOPMENT BUT MUST BE REVIEWED AND APPROVED BY THE PRODUCT MANUFACTURER TO BE CONSIDERED ACCURATE.
- 5. TIMBERTHANE ARCHITECTURAL PRODUCTS ARE MADE FROM HIGH DENSITY URETHANE AND COME FACTORY PRIMED