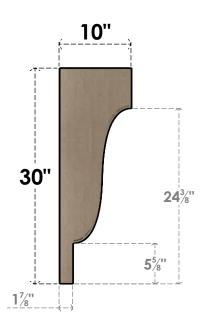

## ITEM NUMBER: CORU05X10X30NEWRCPR

5"W X 10"D X 30"H SERIES 2 THIN NEWPORT ROUGH CEDAR TIMBERTHANE FAUX WOOD CORBEL, PRIMED

## **SIDE PROFILE**

**FRONT PROFILE** 

**ISOMETRIC** 

**EKENA MILLWORK** 2300 WEST MAIN ST. CLARKSVILLE, TX 75426 TOLL FREE: 866-607-0453 WWW.EKENAMILLWORK.COM

GENERATED DATE: 01/28/2023

- 1. INSTALLATION TO BE COMPLETED IN ACCORDANCE WITH MANUFACTURER'S SPECIFICATIONS.
  2. DRAWING MAY NOT BE TO SCALE
  3. THIS DRAWING IS INTENDED FOR DESIGN AND PLANNING PURPOSES ONLY.
  4. ALL INFORMATION CONTAINED HEREIN WAS CURRENT AT THE TIME OF DEVELOPMENT BUT MUST BE REVIEWED AND APPROVED BY THE PRODUCT MANUFACTURER TO BE CONSIDERED ACCURATE.
- 5. TIMBERTHANE ARCHITECTURAL PRODUCTS ARE MADE FROM HIGH DENSITY URETHANE AND COME FACTORY PRIMED