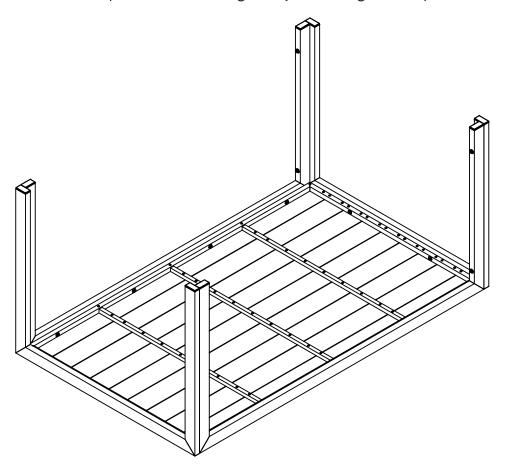

# STEP 3

When all bolts were attached, tighten them all with full torque tension with the Hex wrench (4).(Except 4 bolts were tighten just enough at step 2)

# **FINISH**

JUBI PATIO TABLE WITH PLASTIC WOOD TOP, NATURAL LINEN