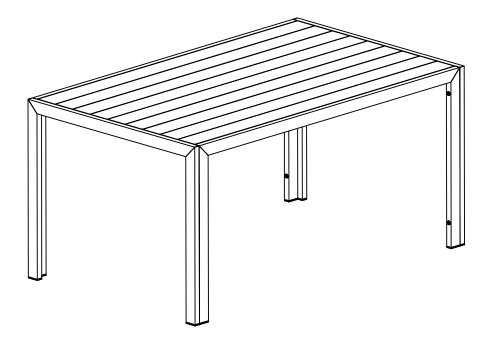

### **PART LIST**

When unpacking, please be careful not to discard any parts with the packaging. Before continuing, please make sure you have the following parts:

| NO | Description | Qty | Sketch | NO  | Description | Qty | Sketch |
|----|-------------|-----|--------|-----|-------------|-----|--------|
| A  | Short Legs  | 02  |        | (() | Table Top   | 01  |        |
| B  | Long Legs   | 02  |        |     |             |     |        |

## STEP 1

Attach Long legs (B) with the Tabletop (C) with M6x35 bolts (1) and washers (3). Tighten 70% torque tension with the Hex wrench (4).

## STEP 2

Attach the Short leg (A) with the M6x65 bolts (2) and washers (3). Tighten 70% torque tension with the Hex wrench (4).