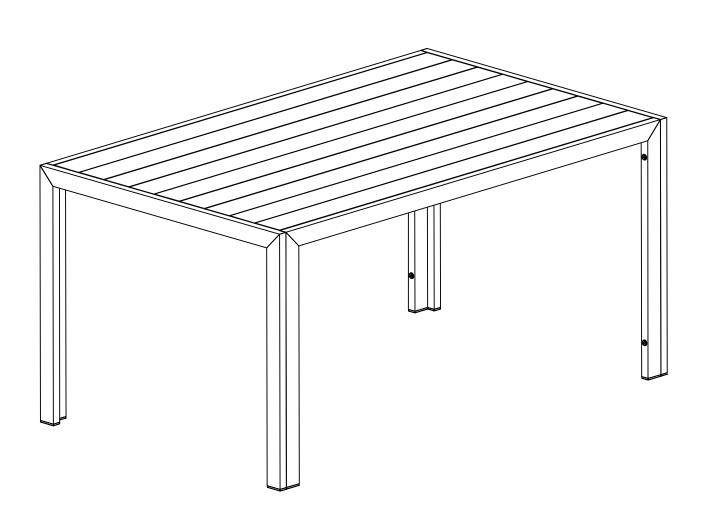

# ASSEMBLY INSTRUCTIONS SKU: JULTW03

175 Southbelt Industrial Drive, Houston, TX 77047

Email: info@eastwestfurniture.net

Description :JUBI PATIO TABLE WITH PLASTIC WOOD TOP, NATURAL LINEN

Dimension :W. 60.4" x D.36.02" x H.29.92"

# **FINISH**

JUBI PATIO TABLE WITH PLASTIC WOOD TOP, NATURAL LINEN