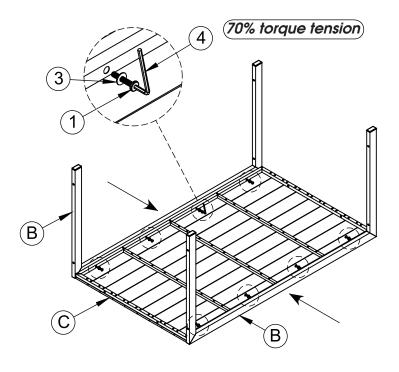

## STEP 1

Attach Long legs (B) with the Tabletop (C) with M6x35 bolts (1) and washers (3). Tighten 70% torque tension with the Hex wrench (4).