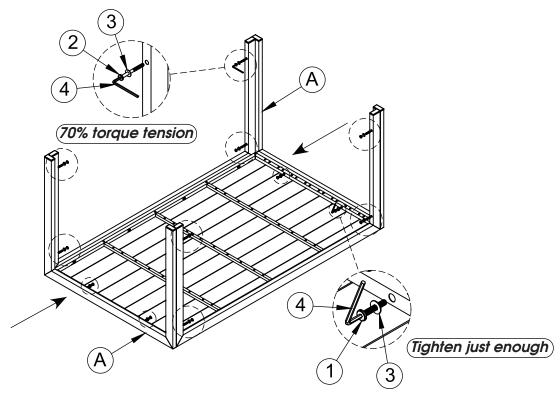

## STEP 2

Attach the Short leg (A) with the M6x65 bolts (2) and washers (3). Tighten 70% torque tension with the Hex wrench (4).

# STEP 3

When all bolts were attached, tighten them all with full torque tension with the Hex wrench (4).(Except 4 bolts were tighten just enough at step 2)