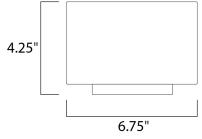

Job Name:

Quantity:

Measurements:

**Hanging Weight** 

Width **Extension** <u>Height</u> 4.25" 6.75" 1.75"

**BP** Height **BP Width** 4.25" 4.25"

1.76 lb

Lamping: