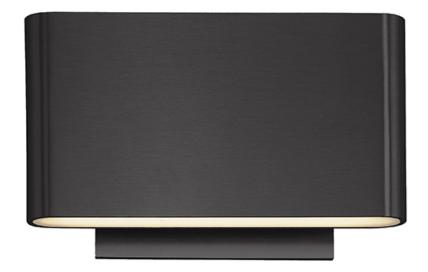

Certification:

Wet Location ADA

**Additional:** 

PCB LED (Included) Lighting Direction: Both

13.39"

18.11"