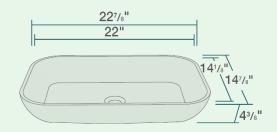

22 7/8" x 14 7/8" x 4 3/8" Vessel Installation 24" Minimum Cabinet Size Stain Resistant Scratch Resistant Multiple Colors Available No Hardware Needed Limited Lifetime Warranty