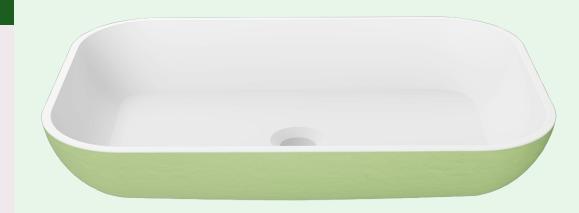

## **AB230 Rectangle Vessel Sink**

## **PolyStone**

Our PolyStone vessel sinks are the perfect choice to fit your traditional or contemporary style. Made with a blend of polyurethane and natural minerals, these sinks provide long lasting durability in any high traffic bathroom. The elegance and versatility of each sink gives you the flexibility to create the bathroom design of your dreams.

22 7/8" x 14 7/8" x 4 3/8" Vessel Installation 24" Minimum Cabinet Size Stain Resistant Scratch Resistant Multiple Colors Available No Hardware Needed Limited Lifetime Warranty