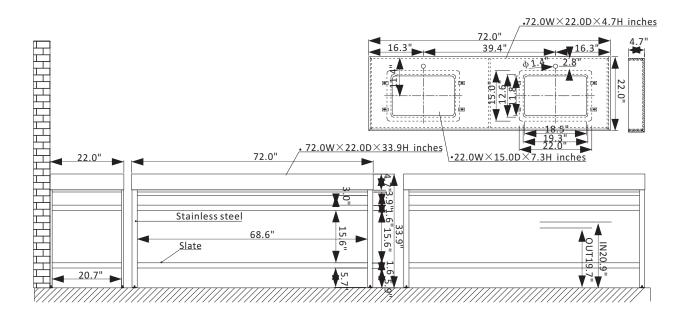

## Vinnova Funes Vanity Collection 702572-TB-WK-NM

## **Features**

Constructed of high-quality stainless steel with sintered stone for superior durability and stability.

Structure base available in Brushed Gold or Matte Black finish to enhance your décor. Your choice of White or Gray countertop lends a touch of refined opulence.

Large open shelf below provides convenient space for storage or display.

Double, rectangular glazed white ceramic under-mount sinks included.

Pre-drilled and designed for easy plumbing and faucet installation.