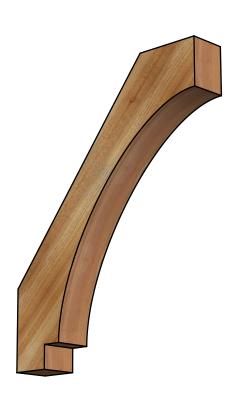

## BRC04X24X30IMP00RWR

4"W X 24"D X 30"H IMPERIAL ROUGH SAWN BRACE, WESTERN RED CEDAR

SIDE