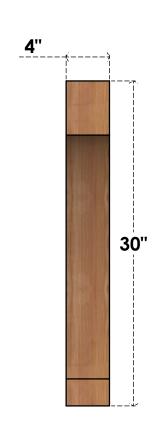

## BRC04X24X30IMP00RWR

4"W X 24"D X 30"H IMPERIAL ROUGH SAWN BRACE, WESTERN RED CEDAR

SIDE

## **FRONT**

**EKENA MILLWORK** 2300 WEST MAIN ST. CLARKSVILLE, TX 75426 TOLL FREE: 866-607-0453 WWW.EKENAMILLWORK.COM