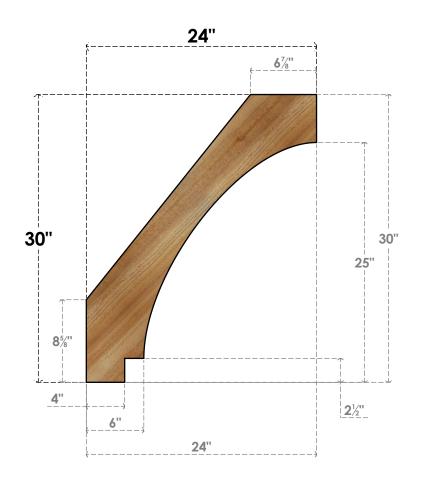

## BRC04X24X30IMP00RWR

4"W X 24"D X 30"H IMPERIAL ROUGH SAWN BRACE, WESTERN RED CEDAR

SIDE

## **NOTES**

- 1. INSTALLATION TO BE COMPLETED IN ACCORDANCE WITH MANUFACTURER'S SPECIFICATIONS.
  2. DRAWING MAY NOT BE TO SCALE
- 3. THIS DRAWING IS INTENDED FOR DESIGN AND PLANNING PURPOSES ONLY.
- 4. ALL INFORMATION CONTAINED HEREIN WAS CURRENT AT THE TIME OF DEVELOPMENT BUT MUST BE REVIEWED AND APPROVED BY THE PRODUCT MANUFACTURER TO BE CONSIDERED ACCURATE.
- 5. PRODUCTS ARE NOT KILN DRIED. THIS ITEM IS UNIQUE AND WILL CONTAIN THE NATURAL VARIATIONS THAT THE WOOD SPECIES OFFERS. THIS MAY RESULT IN VARIATIONS UP TO 1/4"