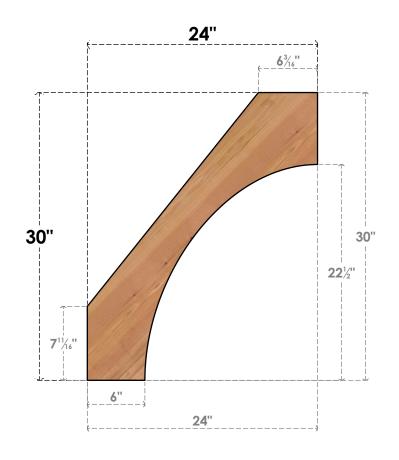

## BRC04X24X30WTL00SWR

3 1/2"W X 24"D X 30"H WESTLAKE SMOOTH BRACE, WESTERN RED CEDAR

SIDE