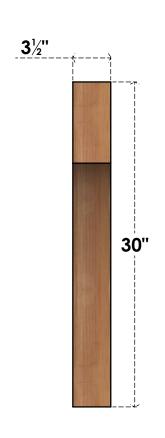

## BRC04X24X30WTL00SWR

3 1/2"W X 24"D X 30"H WESTLAKE SMOOTH BRACE, WESTERN RED CEDAR

SIDE

## **FRONT**

**EKENA MILLWORK** 2300 WEST MAIN ST. CLARKSVILLE, TX 75426 TOLL FREE: 866-607-0453 WWW.EKENAMILLWORK.COM