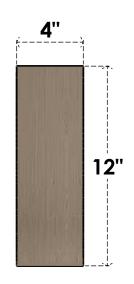

## ITEM NUMBER: CORU04X08X12DURRCPR

4"W X 8"D X 12"H SERIES 2 CLASSIC DURHAM ROUGH CEDAR TIMBERTHANE FAUX WOOD CORBEL, PRIMED







## SIDE PROFILE

## FRONT PROFILE

## **ISOMETRIC**



**EKENA MILLWORK** 2300 WEST MAIN ST. CLARKSVILLE, TX 75426 TOLL FREE: 866-607-0453 WWW.EKENAMILLWORK.COM

GENERATED DATE: 01/27/2023

- 1. INSTALLATION TO BE COMPLETED IN ACCORDANCE WITH MANUFACTURER'S SPECIFICATIONS.
  2. DRAWING MAY NOT BE TO SCALE
  3. THIS DRAWING IS INTENDED FOR DESIGN AND PLANNING PURPOSES ONLY.
  4. ALL INFORMATION CONTAINED HEREIN WAS CURRENT AT THE TIME OF DEVELOPMENT BUT MUST BE REVIEWED AND APPROVED BY THE PRODUCT MANUFACTURER TO BE CONSIDERED ACCURATE.
- 5. TIMBERTHANE ARCHITECTURAL PRODUCTS ARE MADE FROM HIGH DENSITY URETHANE AND COME FACTORY PRIMED