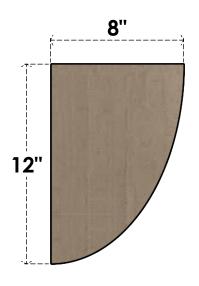

## ITEM NUMBER: CORU04X08X12DURRCPR

4"W X 8"D X 12"H SERIES 2 CLASSIC DURHAM ROUGH CEDAR TIMBERTHANE FAUX WOOD CORBEL, PRIMED







## SIDE PROFILE

## FRONT PROFILE

## **ISOMETRIC**



**EKENA MILLWORK** 2300 WEST MAIN ST. CLARKSVILLE, TX 75426 TOLL FREE: 866-607-0453 WWW.EKENAMILLWORK.COM

GENERATED DATE: 01/27/2023

- 1. INSTALLATION TO BE COMPLETED IN ACCORDANCE WITH MANUFACTURER'S SPECIFICATIONS.
  2. DRAWING MAY NOT BE TO SCALE
  3. THIS DRAWING IS INTENDED FOR DESIGN AND PLANNING PURPOSES ONLY.
  4. ALL INFORMATION CONTAINED HEREIN WAS CURRENT AT THE TIME OF DEVELOPMENT BUT MUST BE REVIEWED AND APPROVED BY THE PRODUCT MANUFACTURER TO BE CONSIDERED ACCURATE.
- 5. TIMBERTHANE ARCHITECTURAL PRODUCTS ARE MADE FROM HIGH DENSITY URETHANE AND COME FACTORY PRIMED