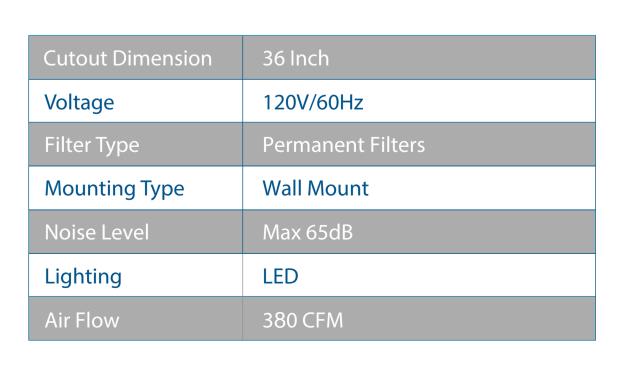

## **SPECIFICATIONS**

MODEL# COS-668AS900

## **FEATURES**

3 FAN SPEEDS

DESIGNED FOR WALL MOUNTING

380 CFM AIRFLOW CAPACITY

20-GAUGE, 430 GRADE STAINLESS STEEL

2 FRONT LED LIGHTS

2 ARC FLOW® PERMANENT FILTERS

65 dB. FOR QUIET OPERATION

| Control Type | Push Button     |
|--------------|-----------------|
| Material     | Stainless Steel |
| Wattage      | 200 W           |
| Vent Style   | External        |
|              |                 |