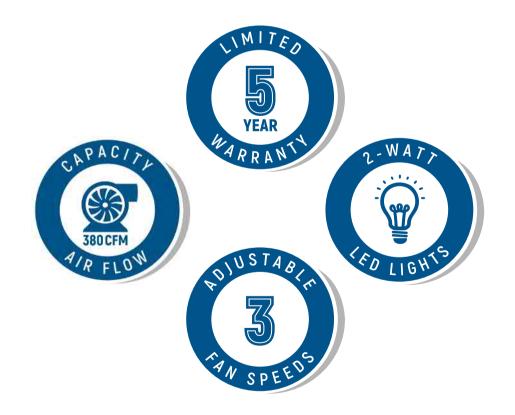

## **FEATURES**

3 FAN SPEEDS

DESIGNED FOR WALL MOUNTING

380 CFM AIRFLOW CAPACITY

20-GAUGE, 430 GRADE STAINLESS STEEL

2 FRONT LED LIGHTS

2 ARC FLOW® PERMANENT FILTERS

65 dB. FOR QUIET OPERATION