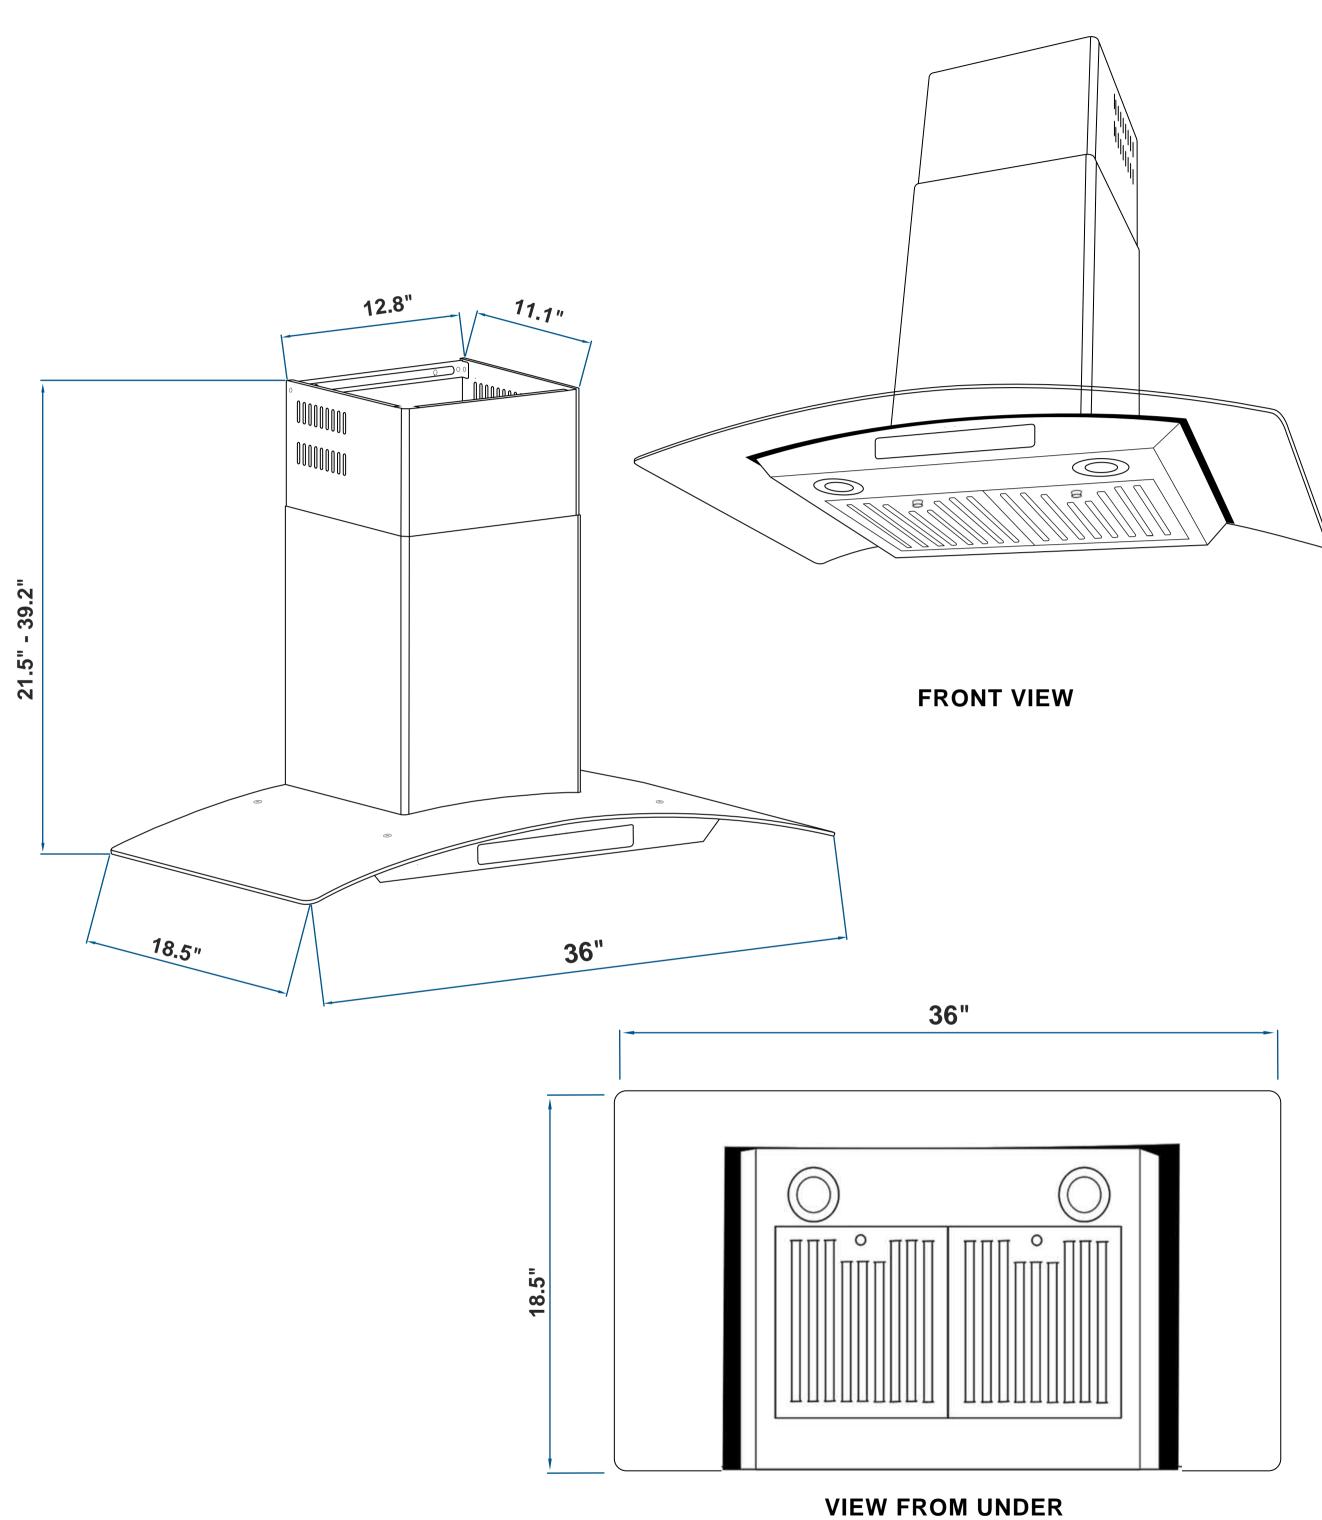

DIGITAL DISPLAY W/ TOUCH CONTROLS

The perfect piece for any contemporary kitchen. COS-668A900 is powered by 380 CFM of suction, 2 front LED lights and dishwasher safe ARC FLOW® permanent filters.

**SEE PAGE 2 FOR DIMENSIONS** 

MODEL# COS-668AS900