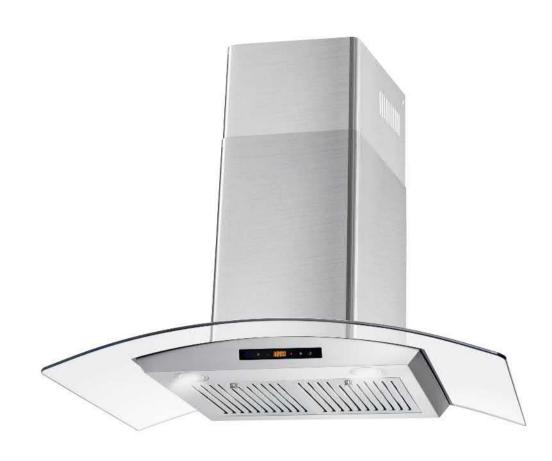

DIGITAL DISPLAY W/ TOUCH CONTROLS

The perfect piece for any contemporary kitchen. COS-668A900 is powered by 380 CFM of suction, 2 front LED lights and dishwasher safe ARC FLOW® permanent filters.

**SEE PAGE 2 FOR DIMENSIONS** 