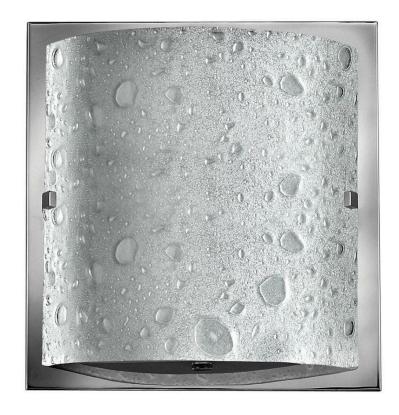

## SINGLE LIGHT VANITY

Daphne features contemporary pocket style bubble art glass set against a sleek raceway back plate in chic Chrome or Brushed Nickel finishes. The etched bottom lens conceals the light source.

| DETAILS   |                   |
|-----------|-------------------|
| FINISH:   | Chrome            |
| MATERIAL: | Metal             |
| GLASS:    | Etched Bubble Art |

| DIMENSIONS     |             |
|----------------|-------------|
| WIDTH:         | 8.5"        |
| HEIGHT:        | 9"          |
| WEIGHT:        | 2lb         |
| BACK PLATE:    | 8.5"W X 9"H |
| EXTENSION:     | 4"          |
| TOP TO OUTLET: | 4.5"        |

## PRODUCT DETAILS:

- Fixture can be mounted either up or down
- Suitable for use in damp locations as defined by NEC and CEC. Meets United States UL Underwriters Laboratories & CSA Canadian Standards Association Product Safety Standards
- Fixture is ADA compliant and adheres to the standards and guidelines listed by the Americans with Disabilities Act
- Bold lines and a clean, minimalist style creates a modern look
- Sparkling chrome with reflective finish