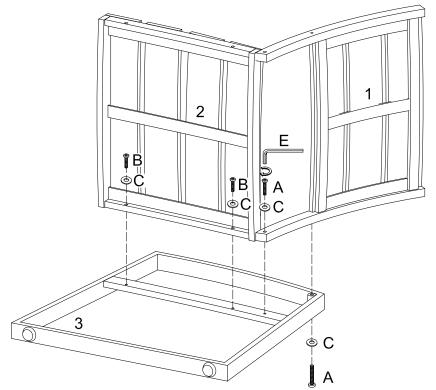

## Hardware List

| Α | M6*32 | Bolt        | 4 | pcs |
|---|-------|-------------|---|-----|
| В | M6*28 | Bolt        | 4 | pcs |
| С |       | Washer      | 8 | pcs |
| D |       | Plastic cap | 8 | pcs |
| E | M4    | Wrench      | 1 | рс  |

The hardware quantities listed above are required for proper assembly. Some extra hardware may also have been included.

Step 1

Use washer (C), bolt (A)(B) and wrench (E) to assemble the side frame (3) to the seating panel (1)(2) as shown as diagram.