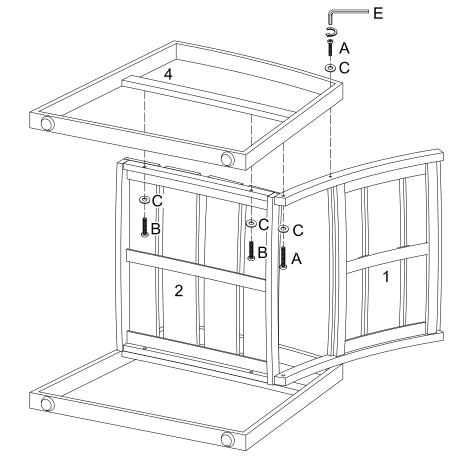

Item # :OAW4CHS
Assembly Instructions



Please visit our website for the most current instructions, assembly tips, report damage, or request parts. **www.walkeredison.com** 

Revised 03/2017

## Parts List



## Hardware List

| Α | M6*32 | Bolt        | 4 | pcs |
|---|-------|-------------|---|-----|
| В | M6*28 | Bolt        | 4 | pcs |
| С |       | Washer      | 8 | pcs |
| D |       | Plastic cap | 8 | pcs |
| E | M4    | Wrench      | 1 | рс  |

The hardware quantities listed above are required for proper assembly. Some extra hardware may also have been included.

Step 1



Use washer (C), bolt (A)(B) and wrench (E) to assemble the side frame (3) to the seating panel (1)(2) as shown as diagram.

Step 2



Repeat step #1 for side frame (4).