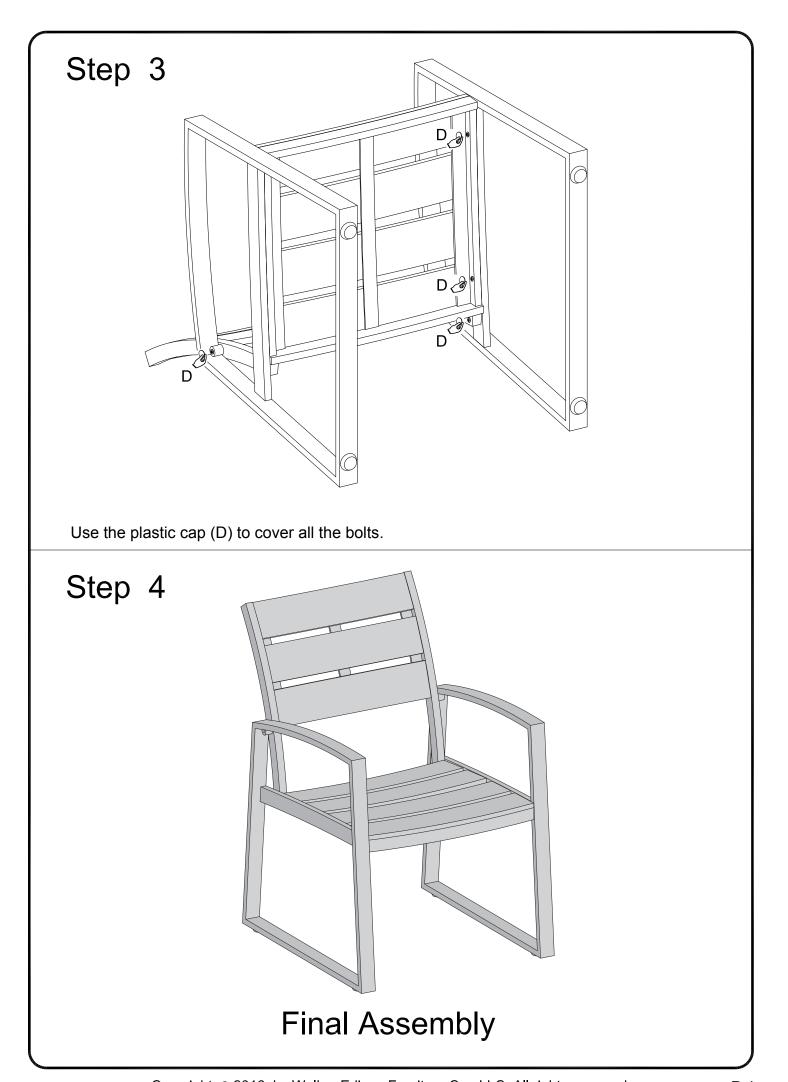

The hardware quantities listed above are required for proper assembly. Some extra hardware may also have been included.

Step 1

Use washer (C), bolt (A)(B) and wrench (E) to assemble the side frame (3) to the seating panel (1)(2) as shown as diagram.

Step 2

Repeat step #1 for side frame (4).