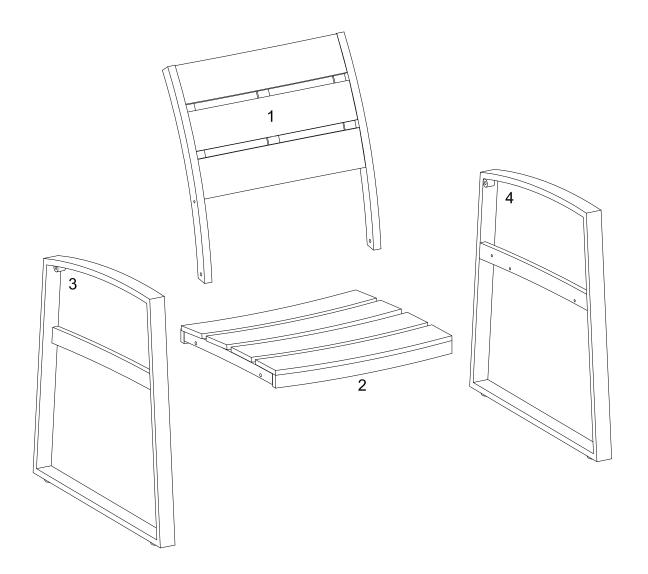

Item # :OAW4CHS
Assembly Instructions



Please visit our website for the most current instructions, assembly tips, report damage, or request parts. **www.walkeredison.com** 

Revised 03/2017

## Parts List



## Hardware List

| Α | M6*32 | Bolt        | 4 | pcs |
|---|-------|-------------|---|-----|
| В | M6*28 | Bolt        | 4 | pcs |
| С |       | Washer      | 8 | pcs |
| D |       | Plastic cap | 8 | pcs |
| E | M4    | Wrench      | 1 | рс  |

The hardware quantities listed above are required for proper assembly. Some extra hardware may also have been included.

Step 1



Use washer (C), bolt (A)(B) and wrench (E) to assemble the side frame (3) to the seating panel (1)(2) as shown as diagram.

Step 2



Repeat step #1 for side frame (4).