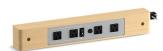

#### **Features**

- For use with Jacquard®, Damask®, Poplin®, Marabou®, and Jute® vanities.
- Includes 4 electrical outlets (2 switched, 2 always live).
- Mounts into predrilled holes in vanity for easy installation.