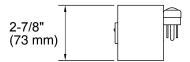

#### **Features**

- For use with Jacquard®, Damask®, Poplin®, Marabou®, and Jute® vanities.
- Includes 4 electrical outlets (2 switched, 2 always live).
- Mounts into predrilled holes in vanity for easy installation.



### Codes/Standards

EPA TSCA Title VI CARB P2

# **KOHLER® One-Year Limited Warranty**

See website for detailed warranty information.

### **Available Colors/Finishes**

Color tiles intended for reference only.

Color Code Description













## **Technical Information**

All product dimensions are nominal.

#### **Notes**

Install this product according to the installation guide.

Install a Ground-Fault Circuit-Interrupter (GFCI) outlet prior to installing the vanity.