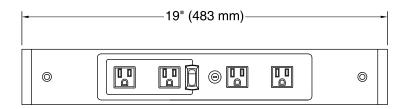

#### **Features**

- For use with Jacquard®, Damask®, Poplin®, Marabou®, and Jute® vanities.
- Includes 4 electrical outlets (2 switched, 2 always live).
- Mounts into predrilled holes in vanity for easy installation.

## **Technical Information**

All product dimensions are nominal.