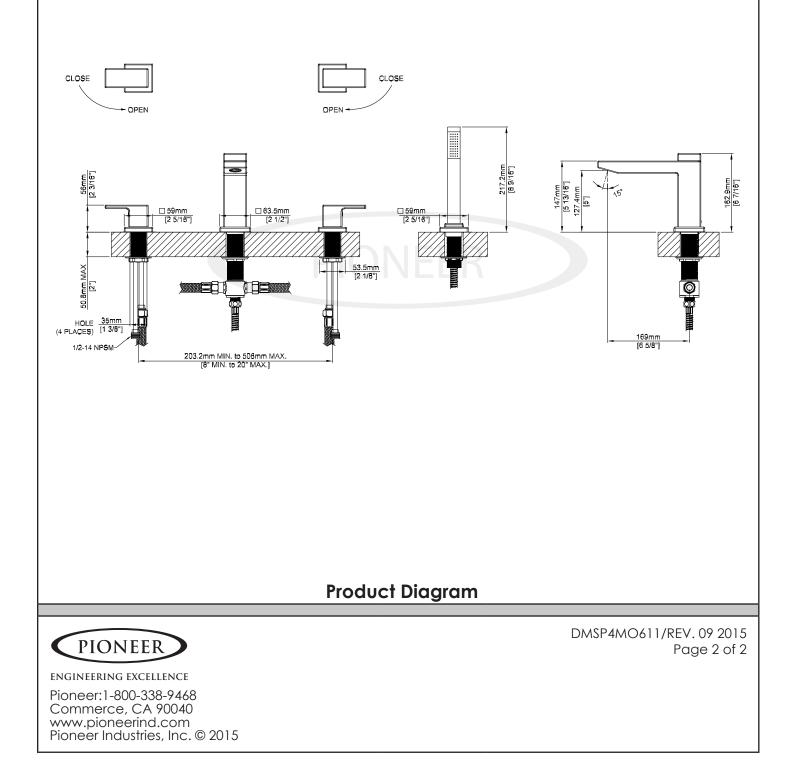

## PIONEER ENGINEERING EXCELLENCE Mod Series #4MO611 SPECIFICATION SHEET **DESCRIPTION FINISHES** Two Handle Roman Tub Set PC Polished Chrome With Handheld Showerhead BN PVD Brushed Nickel Metal Lever Handles MB Matte Black . **Rigid Spout** 6-5/8" Reach . Note:-Ceramic Disc Cartridges . 4-Hole 8" to 16" Installation Rough-in valve included. . • Includes Integral Diverter #4MO611 SHOWN \* ADA Valve FLOW Single Function Handheld Handheld Showerhead Showerhead Limited to 2.5 GPM With 2.5 GPM Flow Rate Model #: STANDARDS APPLICABLE ASME A112.18.1 Specific Features: ANSI A117.1 CUPC / IAPMO LISTED / ADA Project Name: COMPLIANT Submitted For: Model Description Finishes #4MO611 o PC Two Handle Roman Tub Set With Handheld Showerhead o Other\_