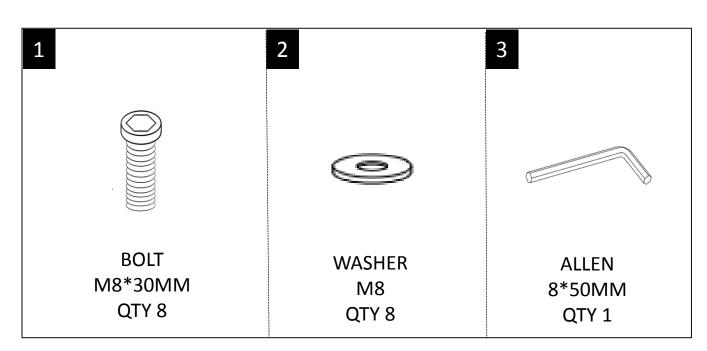

#### PARTS and HARDWARE DESCRIPTION

**NEED HELP?** For help with assembly or if you are missing a part, Please call customer service at 1-866-518-0120 ext. 262 (9 am to 4 pm EST)

## **ASSEMBLY**

Place the Sofa (A) on its side on a flat smooth surface. Attach Legs (C) to the bottom of the Sofa (A) with Bolt (1) and Washer (2). Use Allen Key (3) to tighten.