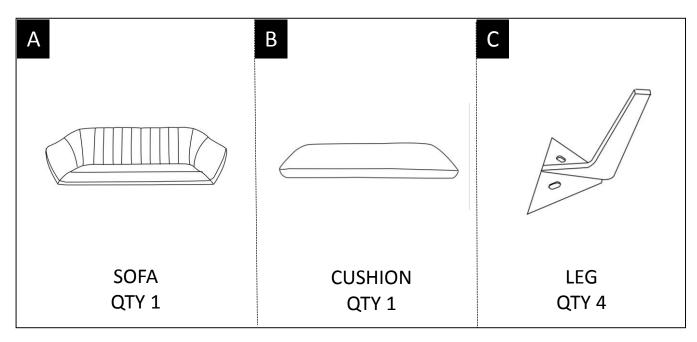

#### PARTS and HARDWARE DESCRIPTION

**NEED HELP?** For help with assembly or if you are missing a part, Please call customer service at 1-866-518-0120 ext. 262 (9 am to 4 pm EST)