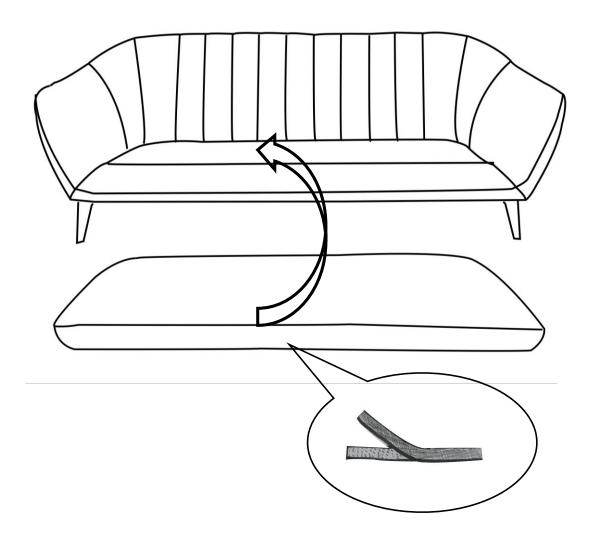

### STEP 2

Remove the protection film off the velcro from the Cushion (B). Attach the Cushion (B) to Sofa (A) with velcro.