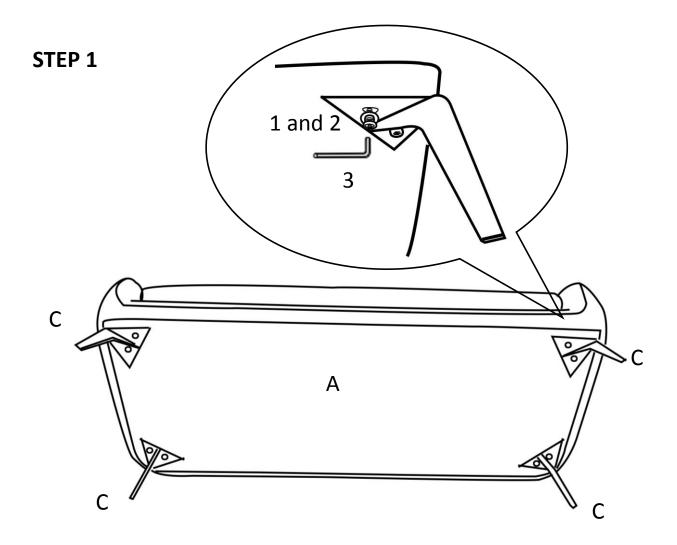

## **ASSEMBLY**

Place the Sofa (A) on its side on a flat smooth surface. Attach Legs (C) to the bottom of the Sofa (A) with Bolt (1) and Washer (2). Use Allen Key (3) to tighten.