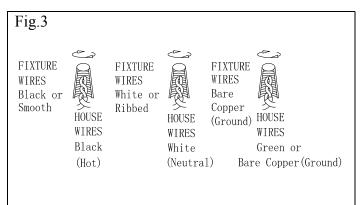

# **CONNECTING THE WIRES (Fig.3)**

- 1. Take the black wire from the ceiling junction box and the smooth wire leg from the fixture and twist bare ends together. Twist wire connector onto end of wire until snug.
- 2. Repeat same process with white junction box wire and ribbed wire leg of fixture wire. NOTE: Twist wires together in the same direction you twist the wire connector onto wires.
- 3. If your junction box has a grounding wire (green or bare copper), attach this wire and the bare copper wire from the fixture together as step 1.If junction box has no ground wire, attach the bare copper fixture wire to the green ground screw on the single bar.
- 4. Tuck these wire connections neatly into the ceiling outlet box and then raise the fixture canopy all the way to the ceiling.
- 5. Place the fixture canopy (F) over the nipple (C), and then tighten it with the ball nut (G).
- 6. Install the light bulbs in accordance with the fixture specifications **NOTE: DO NOT EXCEED THE SPECIFIED WATTAGE.**