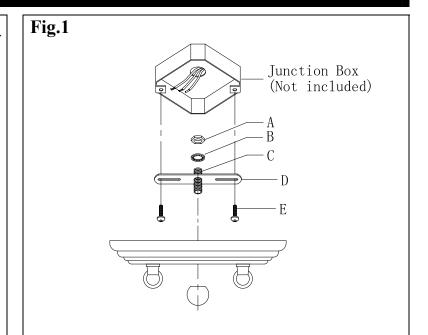

#### HANGING THE FIXTURE (Fig.1)

- 1. Shut off the power at the circuit breaker and remove old fixture from ceiling, including the old single bar.
- 2. Carefully unpack new fixture and lay all the parts on a clear surface.
- 3. Thread end of nipple (C) into single bar (D).
- 4. Place lock washer (B) over end of nipple protruding from single bar and thread hex nut (A) onto nipple until tight.
- 5. Take this single bar assembly and mount to ceiling junction box with junction box screws(E). Tighten screws securely with screwdriver. The side of the single bar marked "GND" must face out.