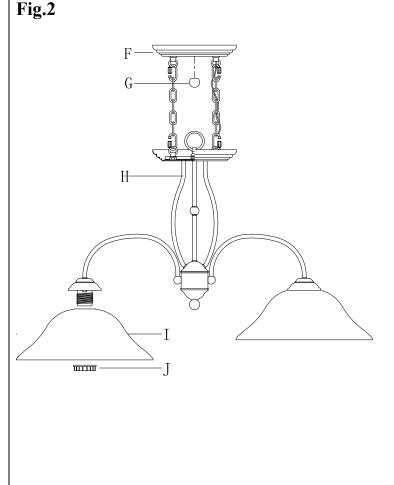

### ASSEMBLING THE FIXTURE (Fig.2)

1. Carefully lift the glass shade (I) to the lamp holder of the fixture body (H) and lock it securely with the check ring (J).

# **CONNECTING THE WIRES (Fig.3)**

- 1. Take the black wire from the ceiling junction box and the smooth wire leg from the fixture and twist bare ends together. Twist wire connector onto end of wire until snug.
- 2. Repeat same process with white junction box wire and ribbed wire leg of fixture wire. NOTE: Twist wires together in the same direction you twist the wire connector onto wires.
- 3. If your junction box has a grounding wire (green or bare copper), attach this wire and the bare copper wire from the fixture together as step 1.If junction box has no ground wire, attach the bare copper fixture wire to the green ground screw on the single bar.
- 4. Tuck these wire connections neatly into the ceiling outlet box and then raise the fixture canopy all the way to the ceiling.
- 5. Place the fixture canopy (F) over the nipple (C), and then tighten it with the ball nut (G).
- 6. Install the light bulbs in accordance with the fixture specifications **NOTE: DO NOT EXCEED THE SPECIFIED WATTAGE.**