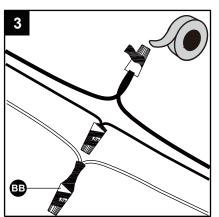

3. Attach wire nuts (BB). Tape wire nuts (BB) and wires together.

### **Hardware Used**

Wire nut