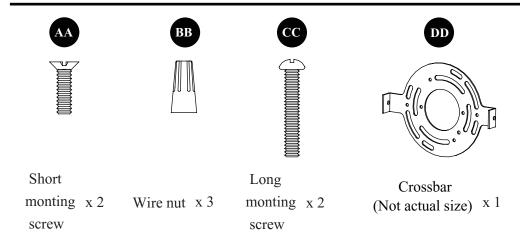

# **HARDWARE CONTENTS(shown actual size)**

# **Hardware Used**

Long mounting screw { x 2

2. Strip 3/4 in. of insulation from wire ends. Twist stripped ends together with pliers (not included), black to black (power) and white to white (neutral). Attach copper wire to ground wire. Helpful hint: If necessary, attach copper ground wire to grounded outlet box.

3. Attach wire nuts (BB). Tape wire nuts (BB) and wires together.

# **ASSEMBLY INSTRUCTIONS**

4. Place fixeture (A) onto the crossbar (DD). Secure with short mounting screws (AA).

# **Hardware Used**

Short mounting screw

**DD** Crossbar

5. Install the bulbs(not included), need 3 G9 bulbs, then screw on the glass shade (B).

Print in china