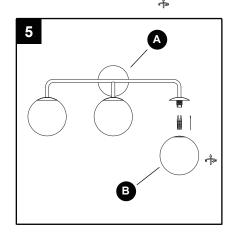

# **Hardware Used**

Short mounting screw

**DD** Crossbar

5. Install the bulbs(not included), need 3 G9 bulbs, then screw on the glass shade (B).

Print in china