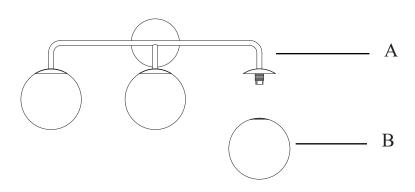

### **PACKAGE CONTENTS**

| <b>PART</b> | DESCRIPTION  | QUANTITY |
|-------------|--------------|----------|
| A           | Fixture body | 1        |
| В           | Glass Shade  | 3        |