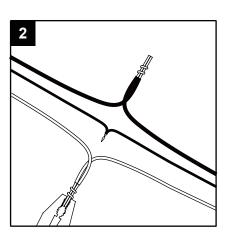

# **Hardware Used**

Long mounting screw { x 2

2. Strip 3/4 in. of insulation from wire ends. Twist stripped ends together with pliers (not included), black to black (power) and white to white (neutral). Attach copper wire to ground wire. Helpful hint: If necessary, attach copper ground wire to grounded outlet box.