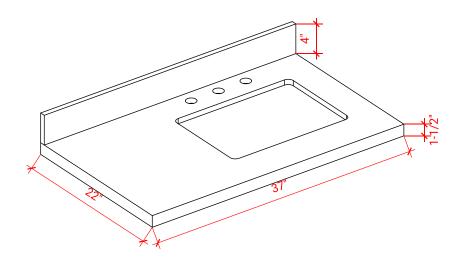

# **OVERALL DIMENSIONS**

37" W x 22" D x 1.5" H

# THREE DIMENSIONAL COUNTERTOP VIEW