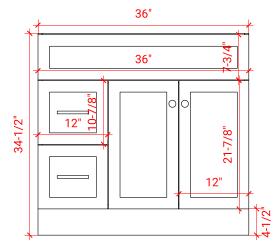

# F036S-R



# **BASE CABINET DIMENSIONS**

36" W x 21.5" D x 34.5" H

# **FEATURES**

- Solid wood frame & plywood panels
- Dovetail drawers and joints
- Soft closing doors & drawers

# HARDWARE FINISHES



# **AVAILABLE COLORS**



### **FRONT VIEW**



# **PLAN VIEW**



### SIDE VIEW





# **OVERALL DIMENSIONS**

37" W x 22" D x 1.5" H

# **COUNTERTOP OPTIONS**





Carrara Marble

White Quartz CW-037S-R-REC-CT WQ-037S-R-REC-CT

# **FEATURES**

- Solid countertop with mitered edges & seams
- Undermount white rectangular sink
- Pre-drilled for 8" widespread faucet

### **INCLUDED**

- Countertop
- Matching Backsplash
- Rectangle Sink

# **COUNTERTOP PLAN VIEW**



### **EDGE SIDE VIEW**



# THREE DIMENSIONAL COUNTERTOP VIEW