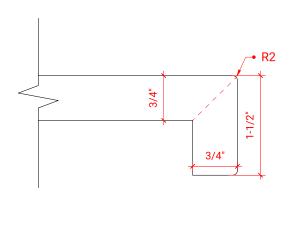

# F036S-R



# **BASE CABINET DIMENSIONS**

36" W x 21.5" D x 34.5" H

# **FEATURES**

- Solid wood frame & plywood panels
- Dovetail drawers and joints
- Soft closing doors & drawers

# HARDWARE FINISHES



# **AVAILABLE COLORS**



### **FRONT VIEW**



# **PLAN VIEW**



### SIDE VIEW





# **OVERALL DIMENSIONS**

37" W x 22" D x 1.5" H

# **COUNTERTOP OPTIONS**





Carrara Marble

White Quartz CW-037S-R-REC-CT WQ-037S-R-REC-CT

# **FEATURES**

- Solid countertop with mitered edges & seams
- Undermount white rectangular sink
- Pre-drilled for 8" widespread faucet

### **INCLUDED**

- Countertop
- Matching Backsplash
- Rectangle Sink

# **COUNTERTOP PLAN VIEW**



### **EDGE SIDE VIEW**



# THREE DIMENSIONAL COUNTERTOP VIEW