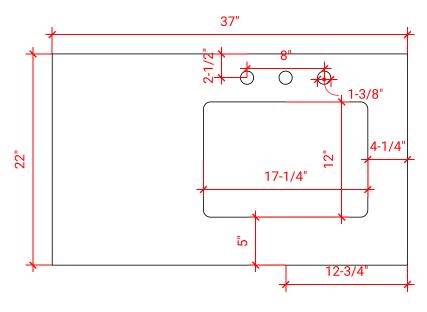

# **OVERALL DIMENSIONS**

37" W x 22" D x 1.5" H

# **FEATURES**

- Solid countertop with mitered edges & seams
- Undermount white rectangular sink
- Pre-drilled for 8" widespread faucet

# **COUNTERTOP PLAN VIEW**