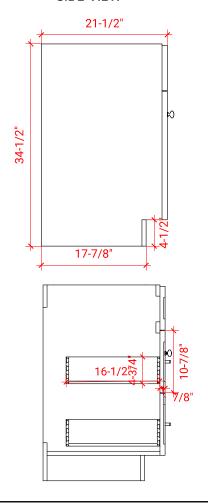

# F036S-R



# **BASE CABINET DIMENSIONS**

36" W x 21.5" D x 34.5" H

# **FEATURES**

- Solid wood frame & plywood panels
- Dovetail drawers and joints
- Soft closing doors & drawers

# HARDWARE FINISHES



# **AVAILABLE COLORS**



### **FRONT VIEW**



# **PLAN VIEW**



### SIDE VIEW





# **OVERALL DIMENSIONS**

37" W x 22" D x 1.5" H

# **COUNTERTOP OPTIONS**





Carrara Marble

White Quartz CW-037S-R-REC-CT WQ-037S-R-REC-CT

# **FEATURES**

- Solid countertop with mitered edges & seams
- Undermount white rectangular sink
- Pre-drilled for 8" widespread faucet

### **INCLUDED**

- Countertop
- Matching Backsplash
- Rectangle Sink

# **COUNTERTOP PLAN VIEW**



### **EDGE SIDE VIEW**



# THREE DIMENSIONAL COUNTERTOP VIEW