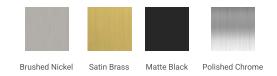

# F036S-R



# **BASE CABINET DIMENSIONS**

36" W x 21.5" D x 34.5" H

# **FEATURES**

- Solid wood frame & plywood panels
- Dovetail drawers and joints
- Soft closing doors & drawers

# HARDWARE FINISHES



# **AVAILABLE COLORS**



### **FRONT VIEW**



# **PLAN VIEW**



### SIDE VIEW





# **OVERALL DIMENSIONS**

37" W x 22" D x 1.5" H

# **COUNTERTOP OPTIONS**





Carrara Marble

White Quartz CW-037S-R-REC-CT WQ-037S-R-REC-CT

# **FEATURES**

- Solid countertop with mitered edges & seams
- Undermount white rectangular sink
- Pre-drilled for 8" widespread faucet

### **INCLUDED**

- Countertop
- Matching Backsplash
- Rectangle Sink

# **COUNTERTOP PLAN VIEW**



### **EDGE SIDE VIEW**



# THREE DIMENSIONAL COUNTERTOP VIEW