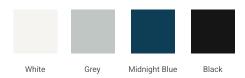

# F036S-R



# **BASE CABINET DIMENSIONS**

36" W x 21.5" D x 34.5" H

# **FEATURES**

- Solid wood frame & plywood panels
- Dovetail drawers and joints
- Soft closing doors & drawers

# HARDWARE FINISHES



# **AVAILABLE COLORS**



### **FRONT VIEW**



# **PLAN VIEW**



### SIDE VIEW





# **OVERALL DIMENSIONS**

37" W x 22" D x 1.5" H

# **COUNTERTOP OPTIONS**





Carrara Marble

White Quartz CW-037S-R-REC-CT WQ-037S-R-REC-CT

# **FEATURES**

- Solid countertop with mitered edges & seams
- Undermount white rectangular sink
- Pre-drilled for 8" widespread faucet

### **INCLUDED**

- Countertop
- Matching Backsplash
- Rectangle Sink

# **COUNTERTOP PLAN VIEW**



### **EDGE SIDE VIEW**



# THREE DIMENSIONAL COUNTERTOP VIEW