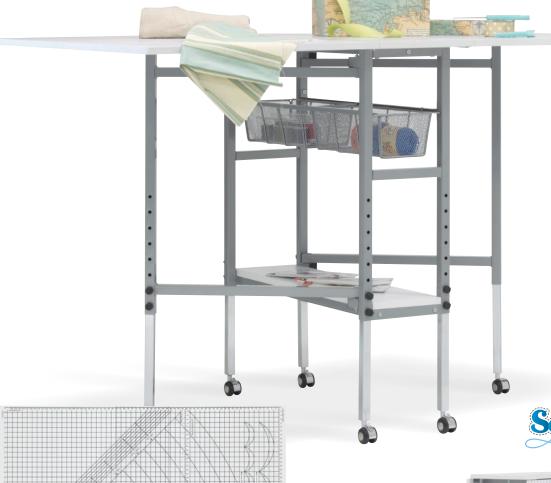

#13386 Silver/White

UPC: 0-17342-13386-0

- Overall Dimensions: 58.75" W x 36.5" D x 30.25" 39.25" H
- Center Panel: 10.75" W x 36.5" D
- Folding Panels: 24" W x 36.5" D
- Grid with Inches and Centimeters on Top Panels for Convenience
- Knobs Adjust Height in 1.5" Increments
- Two Slide-Out Wire Mesh Drawers
- Bottom Shelf for Storage
- Easily Folds to 12.25" Wide
- Powder Coated Steel Frame for Durability
- Six Casters for Mobility with Four Locking
- Can Be Used to Cut Fabric or as an Extra Workspace for Craft Projects
- Weight Limit: Center/Bottom Panels: 50 lbs ea. Side Panels: 25 lbs ea. | Wire Drawers: 15 lbs ea.