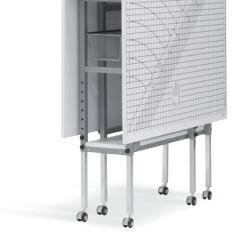

#13386 Silver/White

UPC: 0-17342-13386-0

- Overall Dimensions: 58.75" W x 36.5" D x 30.25" 39.25" H
- Center Panel: 10.75" W x 36.5" D
- Folding Panels: 24" W x 36.5" D
- Grid with Inches and Centimeters on Top Panels for Convenience
- Knobs Adjust Height in 1.5" Increments
- Two Slide-Out Wire Mesh Drawers
- Bottom Shelf for Storage
- Easily Folds to 12.25" Wide
- Powder Coated Steel Frame for Durability
- Six Casters for Mobility with Four Locking
- Can Be Used to Cut Fabric or as an Extra Workspace for Craft Projects
- Weight Limit: Center/Bottom Panels: 50 lbs ea. Side Panels: 25 lbs ea. | Wire Drawers: 15 lbs ea.