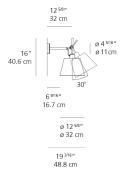

Dimensions =

Light distribution

Diffused

Red = Max Cd. Through Vertical plane Blue = Max Cd. Through Horizontal plane Luminaire weight

1.98 lbs / .9 kg

Warranty

5 year Limited warranty