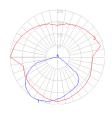

Dimensions =

Light distribution

Diffused

Red = Max Cd. Through Vertical plane Blue = Max Cd. Through Horizontal plane Luminaire weight

1.98 lbs / .9 kg

Warranty

5 year Limited warranty