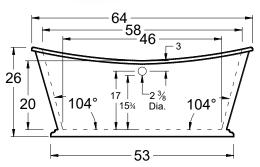

### **DIMENSIONS**

64" x 28" x 26" (1625 x 710 x 660 mm) Gallon to Overflow = 60 (Liters = 225)

MATERIAL: White exterior / White interior

TUB FLOOR: Non-Textured

**Undermount:** No