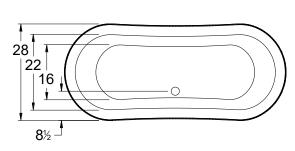

### **DIMENSIONS**

64" x 28" x 26" (1625 x 710 x 660 mm) Gallon to Overflow = 60 (Liters = 225)

MATERIAL: White exterior / White interior

TUB FLOOR: Non-Textured

**Undermount:** No