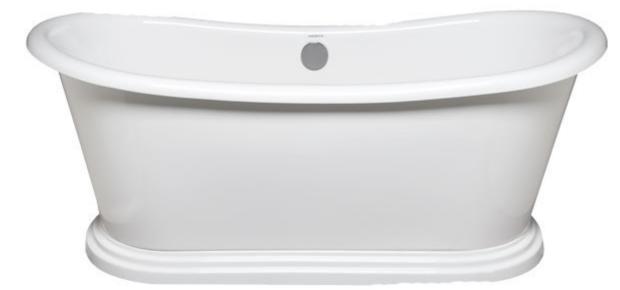

### **DIMENSIONS**

64" x 28" x 26" (1625 x 710 x 660 mm) Gallon to Overflow = 60 (Liters = 225)

MATERIAL: White exterior / White interior

TUB FLOOR: Non-Textured

**Undermount:** No