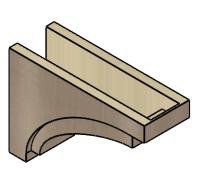

# **ISOMETRIC**

**EKENA MILLWORK** 2300 WEST MAIN ST. CLARKSVILLE, TX 75426 TOLL FREE: 866-607-0453 WWW.EKENAMILLWORK.COM

GENERATED DATE: 01/28/2023

- 1. INSTALLATION TO BE COMPLETED IN ACCORDANCE WITH MANUFACTURER'S SPECIFICATIONS.

#### ITEM NUMBER: CORU09X27X18RIVRCPR

9"W X 27"D X 18"H SERIES 3 CLASSIC RIVERA ROUGH CEDAR TIMBERTHANE FAUX WOOD CORBEL, PRIMED