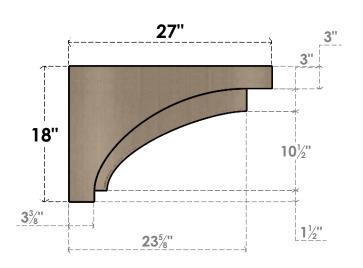

### SIDE PROFILE

#### ITEM NUMBER: CORU09X27X18RIVRCPR

9"W X 27"D X 18"H SERIES 3 CLASSIC RIVERA ROUGH CEDAR TIMBERTHANE FAUX WOOD CORBEL, PRIMED