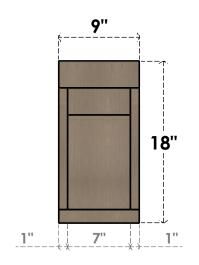

## **FRONT PROFILE**

#### ITEM NUMBER: CORU09X27X18RIVRCPR

9"W X 27"D X 18"H SERIES 3 CLASSIC RIVERA ROUGH CEDAR TIMBERTHANE FAUX WOOD CORBEL, PRIMED