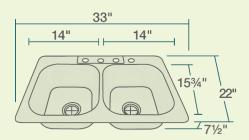

# **US1022T Topmount Double Equal Bowl Sink**

#### 33" x 22" x 7 1/2" Topmount Installation Certified High-Quality 300 Series Stainless Steel Brushed Satin Finish Center Drain Thick Sound Dampener Rubber Pad One-Piece Construction Installation Hardware Included Limited Lifetime Warranty