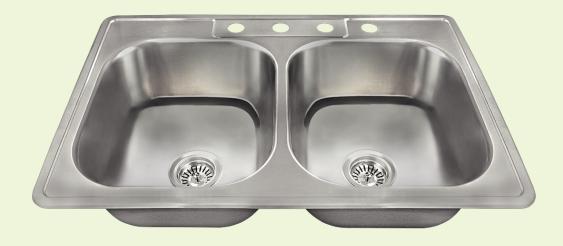

# **US1022T Topmount Double Equal Bowl Sink**

#### 33" x 22" x 7 1/2" Topmount Installation Certified High-Quality 300 Series Stainless Steel Brushed Satin Finish Center Drain Thick Sound Dampener Rubber Pad One-Piece Construction Installation Hardware Included Limited Lifetime Warranty