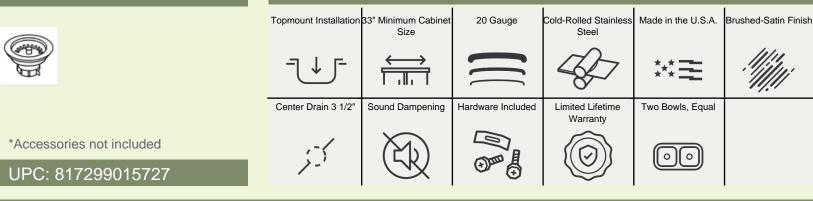

#### 33" x 22" x 7 1/2" Topmount Installation Certified High-Quality 300 Series Stainless Steel Brushed Satin Finish Center Drain Thick Sound Dampener Rubber Pad One-Piece Construction Installation Hardware Included Limited Lifetime Warranty

### Accessories

### Features