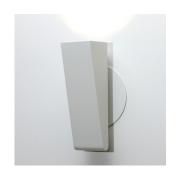

# T082808

| : | ٠ | D |
|---|---|---|
|   |   |   |
|   |   |   |

Klaus Begasse

### Collection ==

Outdoor

# Materials =

- Body in aluminum
- Prismatic screen in PMMA
- Rust backplate provided

#### Features & Accessories

- In wall installation, light can point upwards or downwards
- Electrionic driver integrated