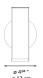

ered lumens                   | 886lm      |  |
|------------------------------------|------------|--|
| Light output ratio                 | 81lm/W     |  |
| Power consumption                  | 11W        |  |
| Led type                           | 9W C.O.B.* |  |
| CCT (Correlated Color Temperature) | 3000K      |  |
| CRI (Color Rendering Index)        | >93        |  |
| Life expectancy                    | 50000Hrs   |  |
| Control type                       | On/Off     |  |
| Input Voltage                      | 120V       |  |
| Driver                             | - 1 x      |  |
| BUG Rating                         | B0-U4-G0   |  |

#### Features & Accessories

- In wall installation, light can point upwards or downwards
- Electrionic driver integrated

### Dimensions ——







# Packaging —

1 Box

1 x 11-11/16" x 11-1/2" x 5-11/16" / 2.47 lbs - 29.4 cm x 16.2 cm x 14.2 cm / 1.12 kg

## Light distribution

Indirect



1.94 lbs / .88 kg

Luminaire weight

Warranty -

Red = Max Cd. Through Vertical plane

Blue = Max Cd. Through Horizontal plane