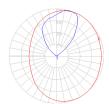

## Light distribution

Indirect

1.94 lbs / .88 kg

Luminaire weight

Warranty -

Red = Max Cd. Through Vertical plane

Blue = Max Cd. Through Horizontal plane