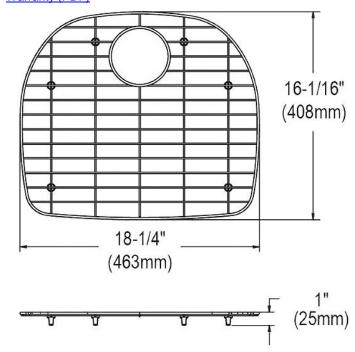

## PRODUCT SPECIFICATIONS

Dayton Stainless Steel 18-1/4" x 16-1/16" x 1" Bottom Grid. Overall dimensions are 18-1/4" x 16-1/16" x 1".

Made of Stainless Steel

| Material:          | Stainless Steel          |
|--------------------|--------------------------|
| Finish:            | Polished Stainless Steel |
| Dimensions:        | 18-1/4" x 16-1/16" x 1"  |
| Fits Bowl Size(s): | 21" x 18-5/8"            |