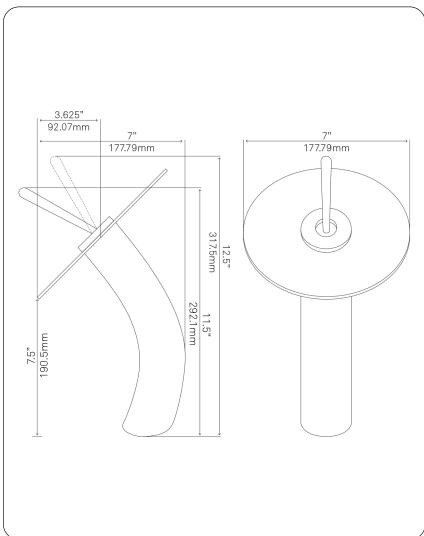

## TF-17003BN-C FALLS Waterfall Vessel Faucet

| Requested By: _  |    | <br> |  |
|------------------|----|------|--|
| Specific Feature | s: |      |  |

### STANDARD SPECIFICATIONS:

- Brushed nickel finish with clear glass
- Single handle control
- Solid brass construction
- High pressure ceramic cartridge
- Single hole deck mount installation
- 1.5-inch diameter hole required
- cUPC and AB1953 low lead compliant
- ASME A112.18.1-1-2011/CSA B125.1-11
- NSF 61 and NSF 372 certified