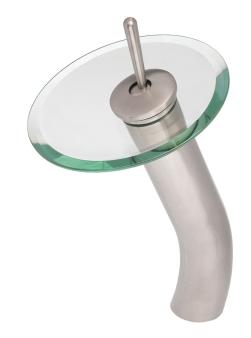

## TF-17003BN-C FALLS Waterfall Vessel Faucet

| Requested By: _  |    | <br> |  |
|------------------|----|------|--|
| Specific Feature | s: |      |  |

### STANDARD SPECIFICATIONS:

- Brushed nickel finish with clear glass
- Single handle control
- Solid brass construction
- High pressure ceramic cartridge
- Single hole deck mount installation
- 1.5-inch diameter hole required
- cUPC and AB1953 low lead compliant
- ASME A112.18.1-1-2011/CSA B125.1-11
- NSF 61 and NSF 372 certified