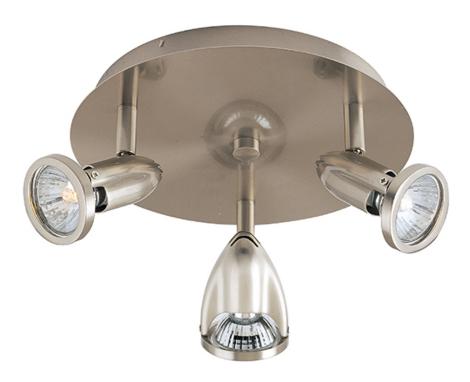

## PRODUCT DESCRIPTION

The essence of clean design is simplicity of function. This austere lighting series features adjustable halogen spotlights and is available in curved or straight styles. Available in either Satin Nickel or Bronze finishes for maximum adaptability, Agron promises to be an instant classic. This unique streamlined design is also surprisingly affordable. Ideal for either singular or multiple installations, Agron is the ideal application for dramatic lighting at reasonable cost.

#### **FINISHES OPTION**

Satin Nickel SN