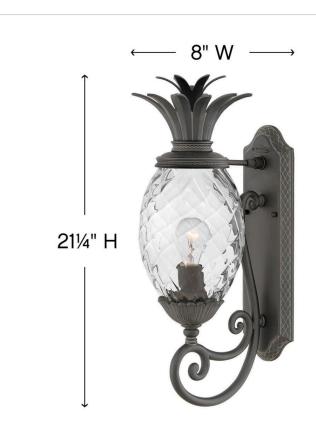

## SMALL WALL MOUNT LANTERN

A Hinkley classic, the ornate Plantation collection features exceptional pineapple shaped optic glass, durable aluminum construction and elaborate, decorative cast detailing to create a noble statement.

| DETAILS   |              |
|-----------|--------------|
| FINISH:   | Museum Black |
| MATERIAL: | Aluminum     |
| GLASS:    | Clear Optic  |

| DIMENSIONS     |            |
|----------------|------------|
| WIDTH:         | 8"         |
| HEIGHT:        | 21.3"      |
| WEIGHT:        | 9lb        |
| BACK PLATE:    | 5"W X 16"H |
| EXTENSION:     | 11"        |
| TOP TO OUTLET: | 11"        |