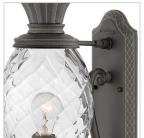

## SMALL WALL MOUNT LANTERN

A Hinkley classic, the ornate Plantation collection features exceptional pineapple shaped optic glass, durable aluminum construction and elaborate, decorative cast detailing to create a noble statement.

## PRODUCT DETAILS:

- Suitable for use in wet (outdoor direct rain or sprinkler) locations as defined by NEC and CEC.
  Meets United States UL Underwriters Laboratories & CSA Canadian Standards Association
  Product Safety Standards
- 2 year finish warranty
- Classic lines and heritage details complement traditional architecture
- Striking black finish enhances design