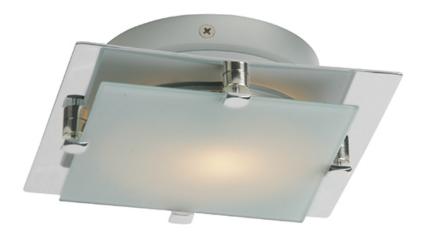

## PRODUCT DESCRIPTION

Our Piccolo collection is known for its small scale and economical price. Now the collection is available in LED. This allows for the same small scale to be placed in areas where long extended operation and low heat are desirable requirements, while still offering a low price.

## **MEASUREMENTS**

DIMENSION : 6.5" L x 6.5" W x 2.5" H

MAX OAH

HANGING WEIGHT : 1.43 lb

### LAMPING

INPUT VOLTAGE : 120V **LUMENS** : 370 Rated

**BULB** : 1 x 5W LED (INTEGRATED), 5W Total

CRI : 80+ CRI COLOR\_TEMP : 3000K

### **FINISHES OPTION**

Satin Nickel SN

## **GLASS**

Frost White 09

### MATERIAL

Glass + Steel

### **RATINGS**

Dry Location ADA LED

### **ADDITIONAL**

INSTALL UP/DOWN: All RATED LIFE 40000 Hours OPERATING TEMPERATURE: -20°C (-4°F), 40°C (104°F)

Always consult a qualified electrician before installing any lighting product.

WESTERN DISTRIBUTION CENTER (HEADQUARTER) 253 NORTH VINELAND AVE I CITY OF INDUSTRY, CA 91746