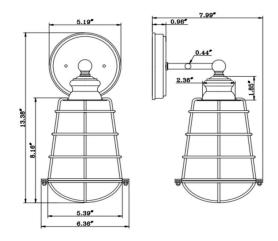

## **SPECIFICATIONS**

| MOUNTING:                 | Wall Mount                  | LED BRIGHTNESS (LUMENS):                | N/A  |
|---------------------------|-----------------------------|-----------------------------------------|------|
| SLOPED CEILING ADAPTABLE: | No                          | LED COLOR CORRELATED TEMPERATURE (CCT): | N/A  |
| LAMPTYPE I:               | I lamp 60W Incandescent A19 | LED COLOR RENDERING INDEX (CRI):        | N/A  |
| BULB INCLUDED:            | No                          | LED EFFICACY:                           | N/A  |
| WATTS PER BULB:           | 60W                         | LED AVERAGE RATED LIFE:                 | N/A  |
| TOTAL WATTAGE:            | 60W                         |                                         |      |
| DIMMABLE:                 | Yes                         | ENERGY EFFICIENT:                       | No   |
| MATERIAL CONSTRUCTION:    | Steel                       | LIGHTING AMPS:                          | N/A  |
| ASSEMBLED DIMENSIONS:     | 3.38" H x 6.36" L x 7.99" D | VOLTAGE:                                | 120V |
| WEIGHT:                   | 2.10 lbs.                   |                                         |      |
|                           |                             |                                         |      |
| BACKPLATE DIMENSIONS:     | 5.2" H × 5.2" W             |                                         |      |
| CANOPY/PLATE DIMENSIONS:  | N/A                         |                                         |      |
| glass/shade dimensions:   | 8.16" H x 6.36" L x 5.39" D |                                         |      |
| GLASS/SHADE MATERIAL:     | Steel                       |                                         |      |
| GLASS/SHADE TYPE:         | Cage                        |                                         |      |
| GLASS/SHADE COLOR:        | Textured Coffee Bronze      |                                         |      |
|                           |                             |                                         |      |
|                           |                             |                                         |      |