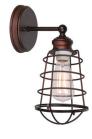

## Ajax I-Light Wall Sconce Coffee Bronze

## **SPECIFICATIONS**

| MOUNTING:                 | Wall Mount                  | LED BRIGHTNESS (LUMENS):                | N/A  |
|---------------------------|-----------------------------|-----------------------------------------|------|
| SLOPED CEILING ADAPTABLE: | No                          | LED COLOR CORRELATED TEMPERATURE (CCT): | N/A  |
| LAMPTYPE I:               | I lamp 60W Incandescent A19 | LED COLOR RENDERING INDEX (CRI):        | N/A  |
| BULB INCLUDED:            | No                          | LED EFFICACY:                           | N/A  |
| WATTS PER BULB:           | 60W                         | LED AVERAGE RATED LIFE:                 | N/A  |
| TOTAL WATTAGE:            | 60W                         |                                         |      |
| DIMMABLE:                 | Yes                         | ENERGY EFFICIENT:                       | No   |
| MATERIAL CONSTRUCTION:    | Steel                       | LIGHTING AMPS:                          | N/A  |
| ASSEMBLED DIMENSIONS:     | 3.38" H x 6.36" L x 7.99" D | VOLTAGE:                                | 120V |
| WEIGHT:                   | 2.10 lbs.                   |                                         |      |
|                           |                             |                                         |      |
| BACKPLATE DIMENSIONS:     | 5.2" H × 5.2" W             |                                         |      |
| CANOPY/PLATE DIMENSIONS:  | N/A                         |                                         |      |
| glass/shade dimensions:   | 8.16" H x 6.36" L x 5.39" D |                                         |      |
| GLASS/SHADE MATERIAL:     | Steel                       |                                         |      |
| GLASS/SHADE TYPE:         | Cage                        |                                         |      |
| GLASS/SHADE COLOR:        | Textured Coffee Bronze      |                                         |      |
|                           |                             |                                         |      |
|                           |                             |                                         |      |