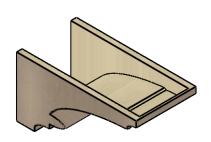

## ITEM NUMBER: CORU11X22X11DIARCPR

11"W X 22"D X 11"H SERIES 3 WIDE DIANE ROUGH CEDAR TIMBERTHANE FAUX WOOD CORBEL, PRIMED

## **ISOMETRIC**

**EKENA MILLWORK** 2300 WEST MAIN ST. CLARKSVILLE, TX 75426 TOLL FREE: 866-607-0453 WWW.EKENAMILLWORK.COM

GENERATED DATE: 01/28/2023

- 1. INSTALLATION TO BE COMPLETED IN ACCORDANCE WITH MANUFACTURER'S SPECIFICATIONS.
  2. DRAWING MAY NOT BE TO SCALE
  3. THIS DRAWING IS INTENDED FOR DESIGN AND PLANNING PURPOSES ONLY.
  4. ALL INFORMATION CONTAINED HEREIN WAS CURRENT AT THE TIME OF DEVELOPMENT BUT MUST BE REVIEWED AND APPROVED BY THE PRODUCT MANUFACTURER TO BE CONSIDERED ACCURATE.
- 5. TIMBERTHANE ARCHITECTURAL PRODUCTS ARE MADE FROM HIGH DENSITY URETHANE AND COME FACTORY PRIMED