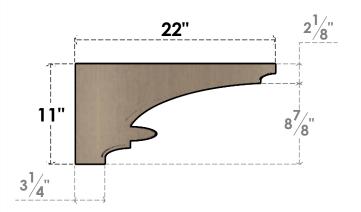

## ITEM NUMBER: CORU11X22X11DIARCPR

11"W X 22"D X 11"H SERIES 3 WIDE DIANE ROUGH CEDAR TIMBERTHANE FAUX WOOD CORBEL, PRIMED

## SIDE PROFILE