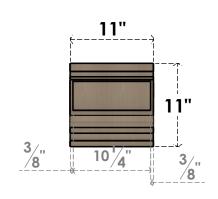

## ITEM NUMBER: CORU11X22X11DIARCPR

11"W X 22"D X 11"H SERIES 3 WIDE DIANE ROUGH CEDAR TIMBERTHANE FAUX WOOD CORBEL, PRIMED

## **FRONT PROFILE**