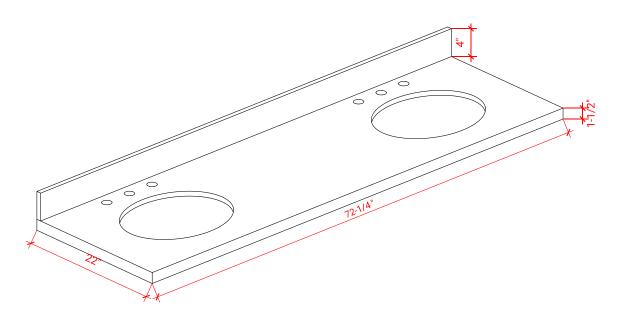

# ARIEL

### S072D



#### **BASE CABINET DIMENSIONS**

72" W x 21.5" D x 34.5" H

#### **FEATURES**

- Solid wood frame & plywood panels
- Dovetail drawers and joints
- Soft closing doors & drawers

#### HARDWARE FINISHES



Brushed Nickel Satin Brass Polished Chrome

## AVAILABLE COLORS





SIDE VIEW

#### OVERALL DIMENSIONS

72.25" W x 22".D x 1.5" H

#### COUNTERTOP OPTIONS



Carrara White Quartz CQ-072D-OVL-CT

#### COUNTERTOP PLAN VIEW

#### FEATURES

• Solid countertop with mitered edges & seams

EDGE SIDE VIEW

- Undermount white oval sink
- Pre-drilled for 8" widespread faucet

#### INCLUDED

- Countertop
- Matching Backsplash
- Oval Sinks



#### THREE DIMENSIONAL COUNTERTOP VIEW