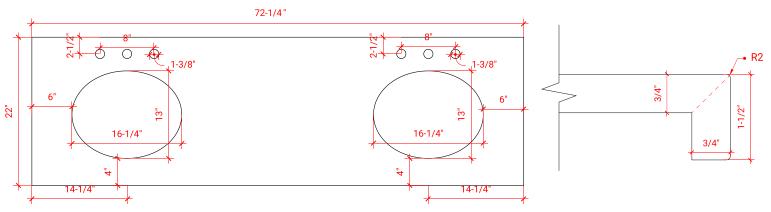

#### OVERALL DIMENSIONS

72.25" W x 22".D x 1.5" H

#### COUNTERTOP PLAN VIEW

#### FEATURES

• Solid countertop with mitered edges & seams

EDGE SIDE VIEW

- Undermount white oval sink
- Pre-drilled for 8" widespread faucet

#### INCLUDED

- Countertop
- Matching Backsplash
- Oval Sinks