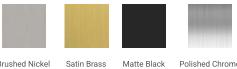

# ARIEL

### S072D



#### **BASE CABINET DIMENSIONS**

72" W x 21.5" D x 34.5" H

#### **FEATURES**

- Solid wood frame & plywood panels
- Dovetail drawers and joints
- Soft closing doors & drawers

#### HARDWARE FINISHES



Brushed Nickel Satin Brass Polished Chrome

## AVAILABLE COLORS





SIDE VIEW

#### OVERALL DIMENSIONS

72.25" W x 22".D x 1.5" H

#### COUNTERTOP OPTIONS



Carrara White Quartz CQ-072D-OVL-CT

#### COUNTERTOP PLAN VIEW

#### FEATURES

• Solid countertop with mitered edges & seams

EDGE SIDE VIEW

- Undermount white oval sink
- Pre-drilled for 8" widespread faucet

#### INCLUDED

- Countertop
- Matching Backsplash
- Oval Sinks



#### THREE DIMENSIONAL COUNTERTOP VIEW