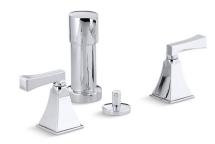

## **Memoirs® Stately**

Bidet Faucet K-470-4V

#### Features

- Flexible connections for easy installation.
- Quarter-turn washerless ceramic disc valves.
- Pop-up drain with lift rod and tailpiece.
- Stately Deco lever handle style option.
- Vertical spray.
- Fixture-mount transfer valve/vacuum breaker.

#### Material

- Brass construction.
- Brass valve bodies.