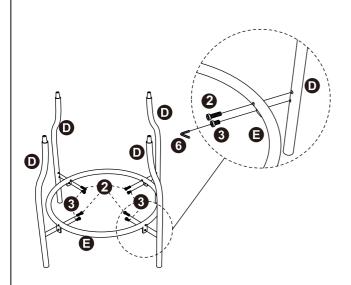

| A | Stool Back   | x1  |
|---|--------------|-----|
| В | Seat Cushion | x 1 |
| 0 | Seat Frame   | x 1 |
| D | Legs         | x 4 |
| E | Support Ring | x 1 |
| • | Castors      | x 4 |

|   |                           | _ |
|---|---------------------------|---|
| 1 | 1/4"x25mm Sunk Bolts      | 6 |
| 2 | 1/4"x18mm Allen Bolts     | 8 |
| 3 | 1/4"x15mm Allen Bolts     | 4 |
| 4 | Φ 6.5mm Spring Washers    | 4 |
| 5 | ф6.5x1.5xФ16 Flat Washers | 4 |
| 6 | Allen Wrench              | 1 |
|   |                           |   |

## Carolina living Beautiful Modern Designs

**Assembly Instructions** Item # VBWC3417CH/VBWC3417G

STEP 1

STEP 3

STEP 4