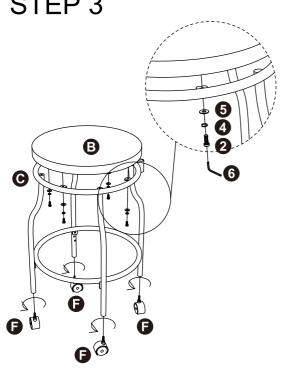

| A | Stool Back   | x1  |
|---|--------------|-----|
| В | Seat Cushion | x 1 |
| 0 | Seat Frame   | x 1 |
| D | Legs         | x 4 |
| E | Support Ring | x 1 |
| • | Castors      | x 4 |

|   |                           | _ |
|---|---------------------------|---|
| 1 | 1/4"x25mm Sunk Bolts      | 6 |
| 2 | 1/4"x18mm Allen Bolts     | 8 |
| 3 | 1/4"x15mm Allen Bolts     | 4 |
| 4 | Φ 6.5mm Spring Washers    | 4 |
| 5 | ф6.5x1.5xФ16 Flat Washers | 4 |
| 6 | Allen Wrench              | 1 |
|   |                           |   |

## Carolina living Beautiful Modern Designs

**Assembly Instructions** Item # VBWC3417CH/VBWC3417G

STEP 1

STEP 3

STEP 4