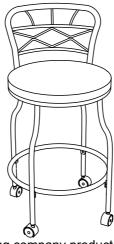

## Carolina living Beautiful Modern Designs

Assembly Instructions Item # VBWC3417CH/VBWC3417G DIANA X-BACK VANITY BENCH W/CASTERS

Thank you for purchasing a Carolina Living company product. This product has been designed for easy assembly and is constructed for durability. Please take the time to read and follow the assembly instructions carefully. If a part or hardware is missing or you have any difficulties in assembling this product, please contact us Toll Free 1-800-228-3876.