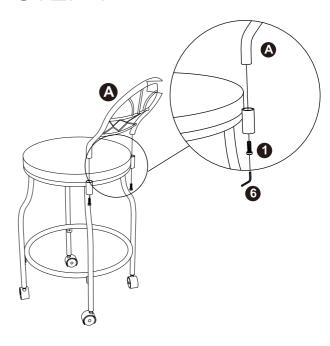

| A | Stool Back   | x1  |
|---|--------------|-----|
| В | Seat Cushion | x 1 |
| 0 | Seat Frame   | x 1 |
| D | Legs         | x 4 |
| E | Support Ring | x 1 |
| • | Castors      | x 4 |

|   |                           | _ |
|---|---------------------------|---|
| 1 | 1/4"x25mm Sunk Bolts      | 6 |
| 2 | 1/4"x18mm Allen Bolts     | 8 |
| 3 | 1/4"x15mm Allen Bolts     | 4 |
| 4 | Φ 6.5mm Spring Washers    | 4 |
| 5 | ф6.5x1.5xФ16 Flat Washers | 4 |
| 6 | Allen Wrench              | 1 |
|   |                           |   |

## Carolina living Beautiful Modern Designs

**Assembly Instructions** Item # VBWC3417CH/VBWC3417G

STEP 1

STEP 3

STEP 4