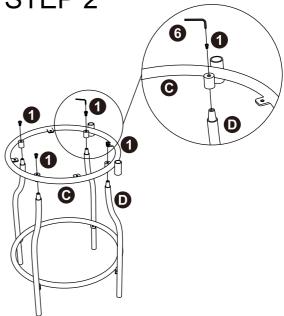

| A | Stool Back   | x1  |
|---|--------------|-----|
| В | Seat Cushion | x 1 |
| 0 | Seat Frame   | x 1 |
| D | Legs         | x 4 |
| E | Support Ring | x 1 |
| • | Castors      | x 4 |

|   |                           | _ |
|---|---------------------------|---|
| 1 | 1/4"x25mm Sunk Bolts      | 6 |
| 2 | 1/4"x18mm Allen Bolts     | 8 |
| 3 | 1/4"x15mm Allen Bolts     | 4 |
| 4 | Φ 6.5mm Spring Washers    | 4 |
| 5 | ф6.5x1.5xФ16 Flat Washers | 4 |
| 6 | Allen Wrench              | 1 |
|   |                           |   |

## Carolina living Beautiful Modern Designs

**Assembly Instructions** Item # VBWC3417CH/VBWC3417G

STEP 1

STEP 3

STEP 4