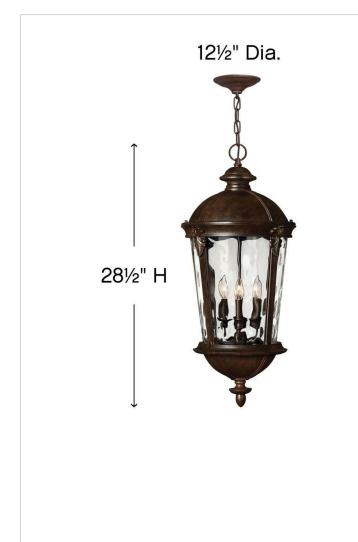

#### 1892RK

LARGE HANGING LANTERN

Windsor combines elegant details and decorative cast detailing into its cast aluminum construction. The River Rock finish and clear water glass add to its majestic style.

# DIMENSIONSWIDTH:12.5"HEIGHT:28.5"WEIGHT:16lb

| LIGHT SOURCE  |             |
|---------------|-------------|
| LIGHT SOURCE: | Socket      |
| WATTAGE:      | 4-40w Cand. |
| VOLTAGE:      | 120v        |