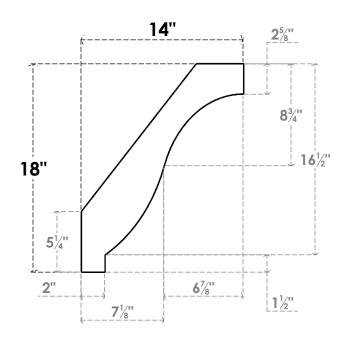

## ITEM NUMBER: BRCURO050X14000X18000BKRRCPR

5"W X 14"D X 18"H BAKER ROUGH CEDAR WOODGRAIN OPEN TIMBERTHANE BRACE, PRIMED TAN

SIDE PROFILE

**FRONT PROFILE** 

**ISOMETRIC** 

**EKENA MILLWORK** 2300 WEST MAIN ST. CLARKSVILLE, TX 75426 TOLL FREE: 866-607-0453 WWW.EKENAMILLWORK.COM