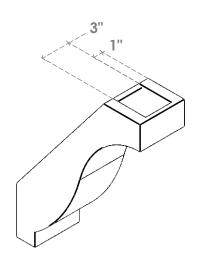

## ITEM NUMBER: BRCURO050X14000X18000BKRRCPR

5"W X 14"D X 18"H BAKER ROUGH CEDAR WOODGRAIN OPEN TIMBERTHANE BRACE, PRIMED TAN

SIDE PROFILE

**FRONT PROFILE** 

**ISOMETRIC** 

**EKENA MILLWORK** 2300 WEST MAIN ST. CLARKSVILLE, TX 75426 TOLL FREE: 866-607-0453 WWW.EKENAMILLWORK.COM