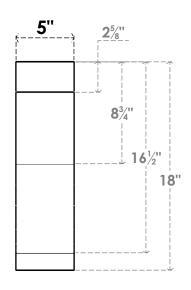

## ITEM NUMBER: BRCURO050X14000X18000BKRRCPR

5"W X 14"D X 18"H BAKER ROUGH CEDAR WOODGRAIN OPEN TIMBERTHANE BRACE, PRIMED TAN

SIDE PROFILE

**FRONT PROFILE** 

**ISOMETRIC** 

**EKENA MILLWORK** 2300 WEST MAIN ST. CLARKSVILLE, TX 75426 TOLL FREE: 866-607-0453 WWW.EKENAMILLWORK.COM