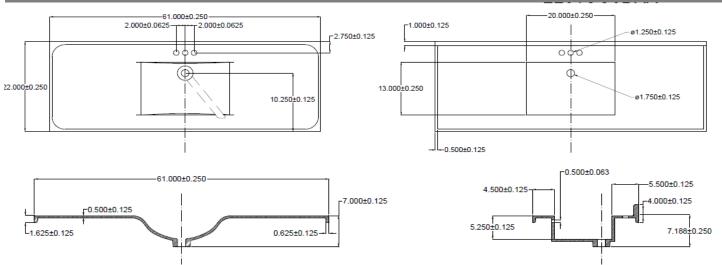

# CONTEMPO CULTURED MARBLE VANITY TOP



## Specifications

| Material Content: | CULTURED MARBLE             |
|-------------------|-----------------------------|
| Back splash:      | BACKSPLAH                   |
| Color:            | SOLID WHITE                 |
| Faucet Holes:     | 3 holes, 4" center mount    |
| Accessory:        | Side Splash sold separately |



# CONTEMPO 2261

#### Dimensions



# Warranty & Compliances

| Warranty | 2 Year Limited Warranty |
|----------|-------------------------|
| cUPC     | Complaint               |
| CSA      | Complaint               |
| ANSI     | ANSI Z124.3 complaint   |



## **Order Codes & Finishes/Colors**



Design House reserves the right to make changes in materials, specifications & models at any time. Design House also reserves the right to discontinue product without notice or obligation.