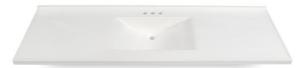

# CONTEMPO CULTURED MARBLE VANITY TOP

## Specifications

| Material Content: | CULTURED MARBLE             |
|-------------------|-----------------------------|
| Back splash:      | BACKSPLAH                   |
| Color:            | SOLID WHITE                 |
| Faucet Holes:     | 3 holes, 4" center mount    |
| Accessory:        | Side Splash sold separately |