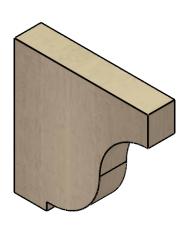

## ITEM NUMBER: CORU02X10X10VANRCPR

2"W X 10"D X 10"H SERIES 1 THIN VAN BUREN ROUGH CEDAR TIMBERTHANE FAUX WOOD CORBEL, PRIMED

## **SIDE PROFILE**

**FRONT PROFILE** 

**ISOMETRIC** 

**EKENA MILLWORK** 2300 WEST MAIN ST. CLARKSVILLE, TX 75426 TOLL FREE: 866-607-0453 WWW.EKENAMILLWORK.COM

GENERATED DATE: 01/28/2023

1. INSTALLATION TO BE COMPLETED IN ACCORDANCE WITH MANUFACTURER'S SPECIFICATIONS.