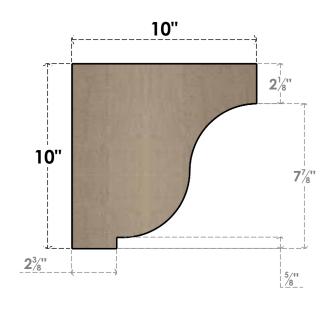

## ITEM NUMBER: CORU02X10X10VANRCPR

2"W X 10"D X 10"H SERIES 1 THIN VAN BUREN ROUGH CEDAR TIMBERTHANE FAUX WOOD CORBEL, PRIMED

## **SIDE PROFILE**

**FRONT PROFILE** 

**ISOMETRIC** 

**EKENA MILLWORK** 2300 WEST MAIN ST. CLARKSVILLE, TX 75426 TOLL FREE: 866-607-0453 WWW.EKENAMILLWORK.COM

GENERATED DATE: 01/28/2023

1. INSTALLATION TO BE COMPLETED IN ACCORDANCE WITH MANUFACTURER'S SPECIFICATIONS.

2. DRAWING MAY NOT BE TO SCALE
3. THIS DRAWING IS INTENDED FOR DESIGN AND PLANNING PURPOSES ONLY.
4. ALL INFORMATION CONTAINED HEREIN WAS CURRENT AT THE TIME OF DEVELOPMENT BUT MUST BE REVIEWED AND APPROVED BY THE PRODUCT MANUFACTURER TO BE CONSIDERED ACCURATE.