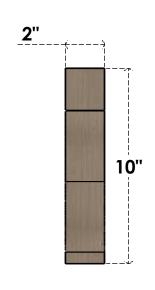

## ITEM NUMBER: CORU02X10X10VANRCPR

2"W X 10"D X 10"H SERIES 1 THIN VAN BUREN ROUGH CEDAR TIMBERTHANE FAUX WOOD CORBEL, PRIMED

## **SIDE PROFILE**

**FRONT PROFILE** 

**ISOMETRIC** 

**EKENA MILLWORK** 2300 WEST MAIN ST. CLARKSVILLE, TX 75426 TOLL FREE: 866-607-0453 WWW.EKENAMILLWORK.COM

GENERATED DATE: 01/28/2023

1. INSTALLATION TO BE COMPLETED IN ACCORDANCE WITH MANUFACTURER'S SPECIFICATIONS.