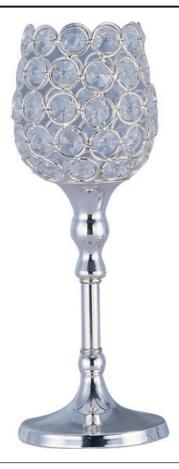

## **PRODUCT DESCRIPTION**

Like a constellation that sparkles in the night, the Glimmer collection features frames of rings expertly crafted and finished in choice of Polished Silver or Bronze. The rings are adorned with hundreds of clear Beveled Crystal beads which are installed one at a time by hand to create a masterpiece of lighting illuminated by xenon lamps

## **FINISHES OPTION**

Plated Silver

GLASS Beveled Crystal BC

RATINGS N/A Location

 $\frown$ 