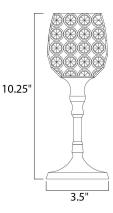

**MEASUREMENTS** 

DIMENSION HANGING WEIGHT

BULB

DIMMABLE

: 3.5" W x 10.25" H