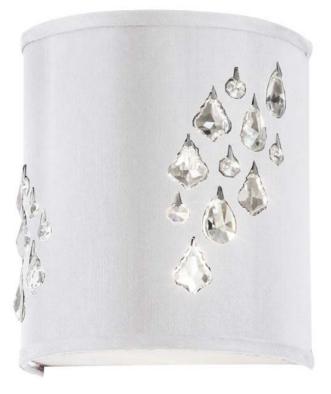

2 Light Wall Sconce with Crystal Accents, Right Hand Facing, Polished Chrome, White Baroness Fabric

| Height<br>Width/Length<br>Depth<br>Weight                                                               | 11<br>6<br>8<br>4                  | No. of Bulbs<br>LED Compatible<br>Total Wattage                 | 2<br>Yes<br>80W                                             |
|---------------------------------------------------------------------------------------------------------|------------------------------------|-----------------------------------------------------------------|-------------------------------------------------------------|
| Body Material<br>Finish/Color<br>Type of Finish                                                         | Fabric<br>White/Silver<br>Hardback | Second Material<br>Second Finish/Color<br>Second Type of Finish | Metal<br>Chrome<br>Electroplated                            |
| Bulb 1 Amount<br>Bulb 1 Base Type<br>Bulb 1 Max Watt.<br>Bulb 1 Included<br>Bulb 1 Lumens<br>Bulb 1 CRI | 2<br>G9<br>40W<br>No               | Rated For<br>Voltage<br>Approval<br>Warranty<br>Instal Position | Dry Location<br>120V<br>cUL or equivalent<br>1 Year<br>Wall |